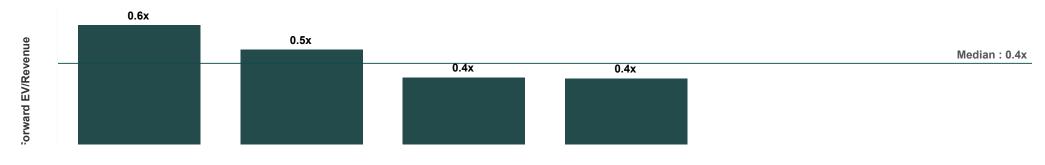

x     | 17.4x | 21.8x   | 19.2x |
| Field Solutions   | 0.4x   | 0.4x | 4.8x      | 3.8x  |         |       |
| Spirit Technology | 0.6x   | 0.6x | 6.6x      | 6.2x  | 8.5x    | 8.0x  |
| Vonex             | 0.8x   |      | 4.4x      |       | 5.8x    |       |
| Average           | 0.6x   | 0.5x | 7.9x      | 7.8x  | 10.8x   | 10.9x |

Note: Blank results are due to a lack of equity research analyst coverage, the EV/Revenue multiple being above 25x, or the EV/EBITDA & EV/EBIT being less than 0x or above 60x. **Source:** Broker Reports, company disclosures, Firehawk Analytics analysis.

### **Valuation Vs Growth Multiples**



Note: All EV/Revenue values greater than 25x and EV/EBITDA values greater than 60x or less than 0x were filtered out.

# **Valuation Multiples**

### EV/Jun-25 Rev





#### EV/Jun-25 EBITDA



Note: All EV/Revenue values greater than 25x and EV/EBITDA values greater than 60x or less than 0x were filtered out.



**Disclaimer**. While this document is based on the information from sources which are considered reliable, Firehawk Analytics, its directors, employees and consultants do not represent, warrant or guarantee, expressly or impliedly, that the information contained in this document is complete or accurate. This document is a private communication to clients and is not intended for public circulation or for the use of any third party, without the prior approval of Firehawk Analytics.