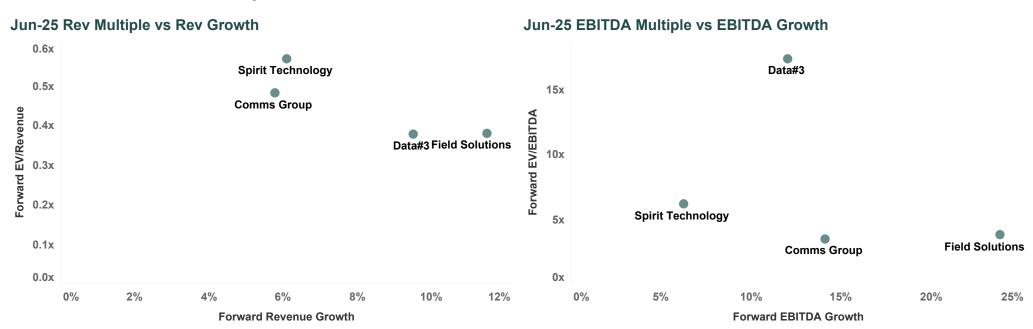

### **Valuation Vs Growth Multiples**

Note: All EV/Revenue values greater than 25x and EV/EBITDA values greater than 60x or less than 0x were filtered out.