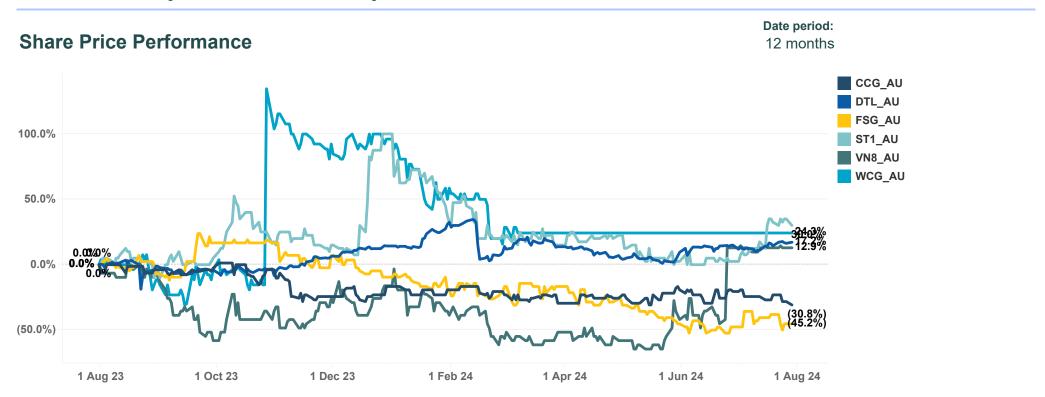

6.6x      | 6.2x  | 8.5x    | 8.0x  |
| Vonex             | 0.8x   |      | 4.4x      |       | 5.8x    |       |
| Average           | 0.6x   | 0.5x | 7.9x      | 7.8x  | 10.8x   | 10.9x |

Note: Blank results are due to a lack of equity research analyst coverage, the EV/Revenue multiple being above 25x, or the EV/EBITDA & EV/EBIT being less than 0x or above 60x. **Source:** Broker Reports, company disclosures, Firehawk Analytics analysis.

### **Valuation Vs Growth Multiples**



Note: All EV/Revenue values greater than 25x and EV/EBITDA values greater than 60x or less than 0x were filtered out.

# **Valuation Multiples**

### EV/Jun-25 Rev





#### EV/Jun-25 EBITDA



Note: All EV/Revenue values greater than 25x and EV/EBITDA values greater than 60x or less than 0x were filtered out.



**Disclaimer**. While this document is based on the information from sources which are considered reliable, Firehawk Analytics, its directors, employees and consultants do not represent, warrant or guarantee, expressly or impliedly, that the information contained in this document is complete or accurate. This document is a private communication to clients and is not intended for public circulation or for the use of any third party, without the prior approval of Firehawk Analytics.