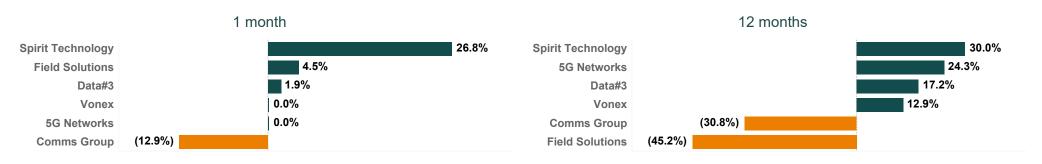

# **Last Share Price & Daily Change (%)**

Note: Only top 5 and bottom 5 movers from the list are shown