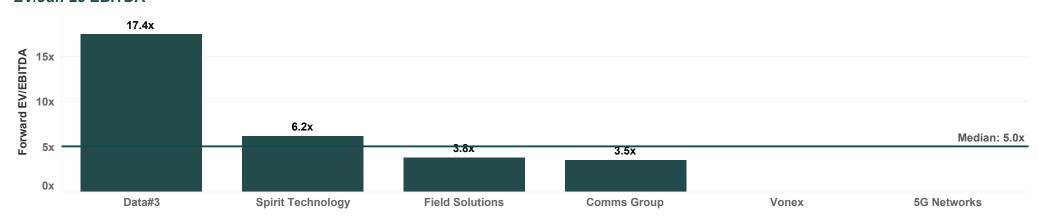

# **Valuation Multiples**

#### EV/Jun-25 EBITDA

Note: All EV/Revenue values greater than 25x and EV/EBITDA values greater than 60x or less than 0x were filtered out.

**Disclaimer**. While this document is based on the information from sources which are considered reliable, Firehawk Analytics, its directors, employees and consultants do not represent, warrant or guarantee, expressly or impliedly, that the information contained in this document is complete or accurate. This document is a private communication to clients and is not intended for public circulation or for the use of any third party, without the prior approval of Firehawk Analytics.