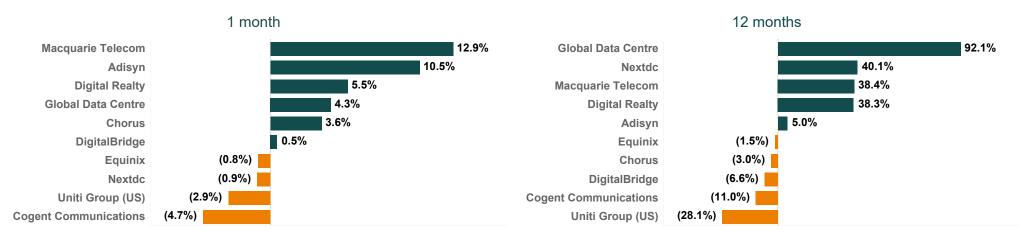

# **Last Share Price & Daily Change (%)**

Note: Only top 5 and bottom 5 movers from the list are shown