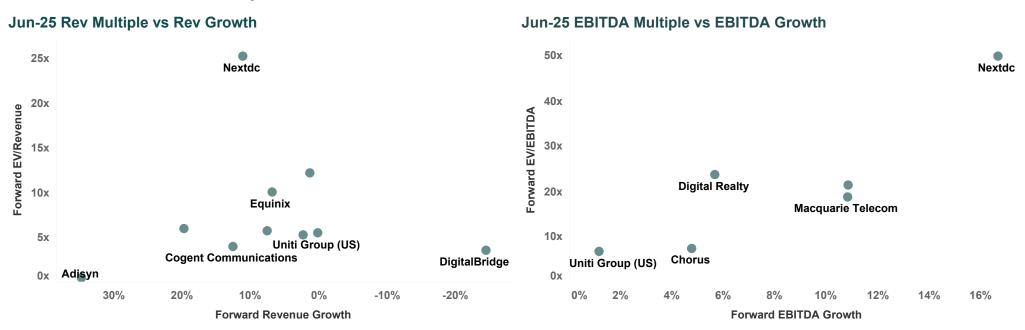

## **Valuation Vs Growth Multiples**

Note: All EV/Revenue values greater than 25x and EV/EBITDA values greater than 60x or less than 0x were filtered out.

### **Valuation Multiples**

EV/Jun-25 Rev

#### EV/Jun-25 EBITDA

Note: All EV/Revenue values greater than 25x and EV/EBITDA values greater than 60x or less than 0x were filtered out.

**Disclaimer**. While this document is based on the information from sources which are considered reliable, Firehawk Analytics, its directors, employees and consultants do not represent, warrant or guarantee, expressly or impliedly, that the information contained in this document is complete or accurate. This document is a private communication to clients and is not intended for public circulation or for the use of any third party, without the prior approval of Firehawk Analytics.