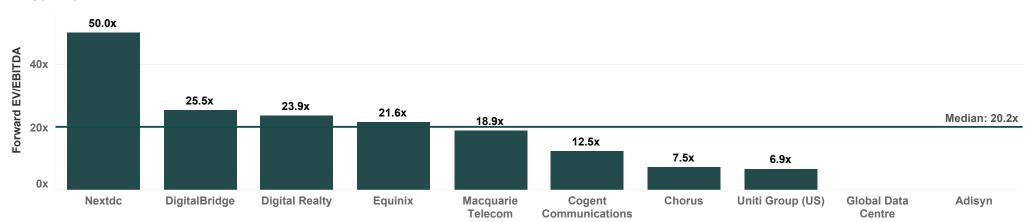

### **Valuation Metrics**

|                       | EV/Rev |       | EV/EBITDA |       | EV/EBIT |       |
|-----------------------|--------|-------|-----------|-------|---------|-------|
|                       | FY24   | FY25  | FY24      | FY25  | FY24    | FY25  |
| Adisyn                | 0.7x   | 0.5x  | 5.8x      |       | 29.7x   |       |
| Chorus                | 5.5x   | 5.3x  | 7.9x      | 7.5x  | 23.2x   | 20.9x |
| Cogent Communications | 4.5x   | 4.0x  | 11.4x     | 12.5x |         |       |
| Digital Realty        | 12.4x  | 12.2x | 25.2x     | 23.9x |         |       |
| DigitalBridge         | 2.7x   | 3.6x  | 23.2x     | 25.5x |         |       |
| Equinix               | 10.8x  | 10.1x | 23.9x     | 21.6x |         | 56.5x |
| Global Data Centre    | 7.2x   | 6.0x  |           |       |         |       |
| Macquarie Telecom     | 6.2x   | 5.8x  | 21.0x     | 18.9x | 46.8x   | 42.3x |
| Nextdc                | 28.1x  | 25.3x | 58.4x     | 50.0x |         |       |
| Uniti Group (US)      | 5.6x   | 5.6x  | 7.0x      | 6.9x  | 15.5x   | 10.6x |
| Average               | 8.4x   | 7.9x  | 20.4x     | 20.9x | 28.8x   | 32.6x |

Note: Blank results are due to a lack of equity research analyst coverage, the EV/Revenue multiple being above 25x, or the EV/EBITDA & EV/EBIT being less than 0x or above 60x. **Source:** Broker Reports, company disclosures, Firehawk Analytics analysis.

#### EV/Jun-25 EBITDA

Note: All EV/Revenue values greater than 25x and EV/EBITDA values greater than 60x or less than 0x were filtered out.

**Disclaimer**. While this document is based on the information from sources which are considered reliable, Firehawk Analytics, its directors, employees and consultants do not represent, warrant or guarantee, expressly or impliedly, that the information contained in this document is complete or accurate. This document is a private communication to clients and is not intended for public circulation or for the use of any third party, without the prior approval of Firehawk Analytics.