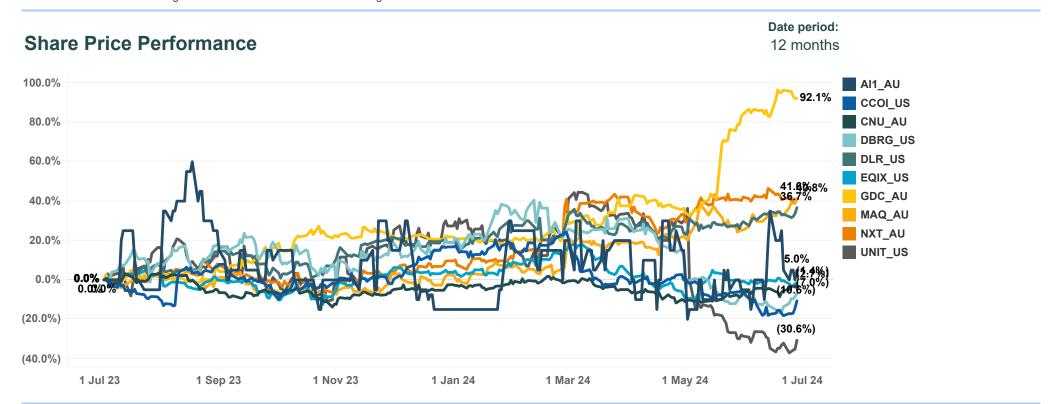

# **Last Share Price & Daily Change (%)**

Note: Only top 5 and bottom 5 movers from the list are shown