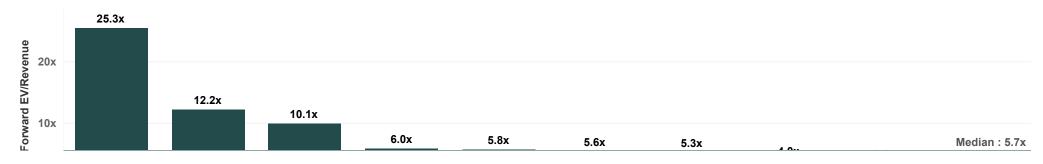

### **Valuation Metrics**

|                       | EV/Rev |       | EV/EBITDA |       | EV/EBIT |       |
|-----------------------|--------|-------|-----------|-------|---------|-------|
|                       | FY24   | FY25  | FY24      | FY25  | FY24    | FY25  |
| Adisyn                | 0.7x   | 0.5x  | 5.8x      |       | 29.7x   |       |
| Chorus                | 5.5x   | 5.3x  | 7.9x      | 7.5x  | 23.2x   | 20.9x |
| Cogent Communications | 4.5x   | 4.0x  | 11.4x     | 12.5x |         |       |
| Digital Realty        | 12.4x  | 12.2x | 25.2x     | 23.9x |         |       |
| DigitalBridge         | 2.7x   | 3.6x  | 23.2x     | 25.5x |         |       |
| Equinix               | 10.8x  | 10.1x | 23.9x     | 21.6x |         | 56.5x |
| Global Data Centre    | 7.2x   | 6.0x  |           |       |         |       |
| Macquarie Telecom     | 6.2x   | 5.8x  | 21.0x     | 18.9x | 46.8x   | 42.3x |
| Nextdc                | 28.1x  | 25.3x | 58.4x     | 50.0x |         |       |
| Uniti Group (US)      | 5.6x   | 5.6x  | 7.0x      | 6.9x  | 15.5x   | 10.6x |
| Average               | 8.4x   | 7.9x  | 20.4x     | 20.9x | 28.8x   | 32.6x |

Note: Blank results are due to a lack of equity research analyst coverage, the EV/Revenue multiple being above 25x, or the EV/EBITDA & EV/EBIT being less than 0x or above 60x. **Source:** Broker Reports, company disclosures, Firehawk Analytics analysis.

### **Valuation Multiples**

EV/Jun-25 Rev