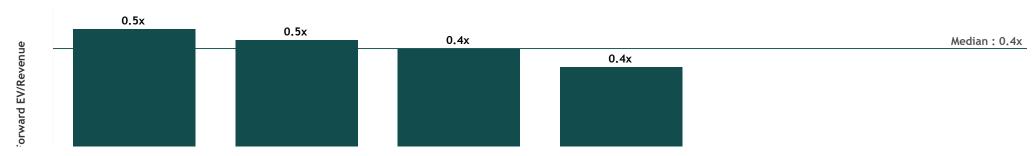

### **Valuation Metrics**

|                   | EV/Rev |      | EV/EBITDA |       | EV/EBIT |       |
|-------------------|--------|------|-----------|-------|---------|-------|
|                   | FY24   | FY25 | FY24      | FY25  | FY24    | FY25  |
| Average           | 0.5x   | 0.4x | 6.5x      | 6.1x  | 8.4x    | 7.8x  |
| 5G Networks       | 0.1x   | 0.1x | 0.4x      | 0.4x  | 1.1x    | 1.1x  |
| Comms Group       | 0.5x   | 0.5x | 3.8x      | 3.4x  | 6.8x    | 5.2x  |
| Data#3            | 0.4x   | 0.4x | 19.4x     | 16.9x | 21.8x   | 18.7x |
| Field Solutions   | 0.6x   | 0.5x | 6.2x      | 5.0x  |         |       |
| Spirit Technology | 0.5x   | 0.4x | 5.1x      | 4.8x  | 6.5x    | 6.1x  |
| Vonex             | 0.8x   |      | 4.1x      |       | 5.6x    |       |

Note: Blank results are due to a lack of equity research analyst coverage, the EV/Revenue multiple being above 25x, or the EV/EBITDA & EV/EBIT being less than 0x or above 60x. Source: Broker Reports, company disclosures, Firehawk Analytics analysis.

### EV/Jun-25 Rev