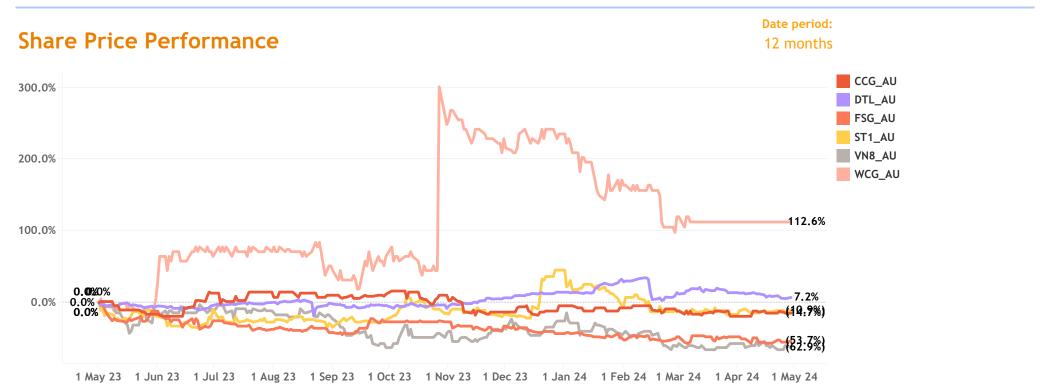

## Last Share Price & Daily Change (%)

Note: Only top 5 and bottom 5 movers from the list are shown