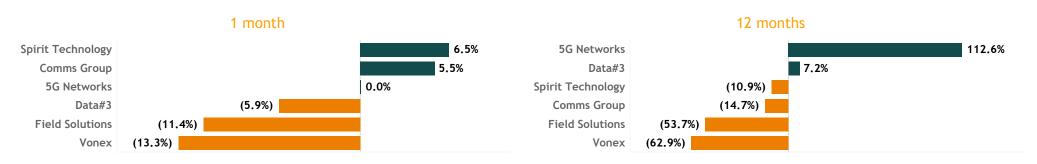

## Last Share Price & Daily Change (%)

Note: Only top 5 and bottom 5 movers from the list are shown