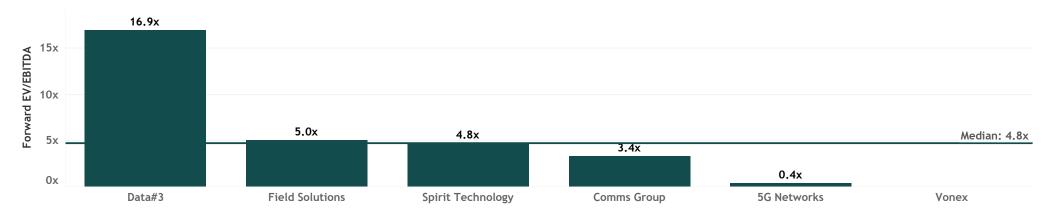

### **Valuation Metrics**

|                   | EV/Rev |      | EV/EBITDA |       | EV/EBIT |       |
|-------------------|--------|------|-----------|-------|---------|-------|
|                   | FY24   | FY25 | FY24      | FY25  | FY24    | FY25  |
| Average           | 0.5x   | 0.4x | 6.5x      | 6.1x  | 8.4x    | 7.8x  |
| 5G Networks       | 0.1x   | 0.1x | 0.4x      | 0.4x  | 1.1x    | 1.1x  |
| Comms Group       | 0.5x   | 0.5x | 3.8x      | 3.4x  | 6.8x    | 5.2x  |
| Data#3            | 0.4x   | 0.4x | 19.4x     | 16.9x | 21.8x   | 18.7x |
| Field Solutions   | 0.6x   | 0.5x | 6.2x      | 5.0x  |         |       |
| Spirit Technology | 0.5x   | 0.4x | 5.1x      | 4.8x  | 6.5x    | 6.1x  |
| Vonex             | 0.8x   |      | 4.1x      |       | 5.6x    |       |

Note: Blank results are due to a lack of equity research analyst coverage, the EV/Revenue multiple being above 25x, or the EV/EBITDA & EV/EBIT being less than 0x or above 60x. Source: Broker Reports, company disclosures, Firehawk Analytics analysis.

#### EV/Jun-25 EBITDA

Note: All EV/Revenue values greater than 25x and EV/EBITDA values greater than 60x or less than 0x were filtered out.

Disclaimer. While this document is based on the information from sources which are considered reliable, Firehawk Analytics, its directors, employees and consultants do not represent, warrant or guarantee, expressly or impliedly, that the information contained in this document is complete or accurate. This document is a private communication to clients and is not intended for public circulation or for the use of any third party, without the prior approval of Firehawk Analytics.