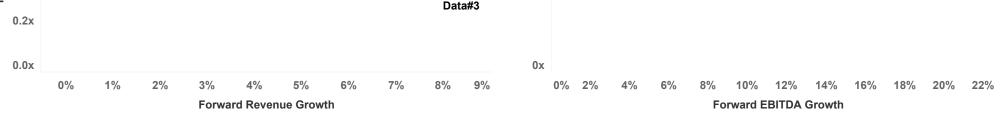

## Valuation Vs Growth Multiples

### Jun-25 Rev Multiple vs Rev Growth

Jun-25 EBITDA Multiple vs EBITDA Growth

Note: All EV/Revenue values greater than 25x and EV/EBITDA values greater than 60x or less than 0x were filtered out.