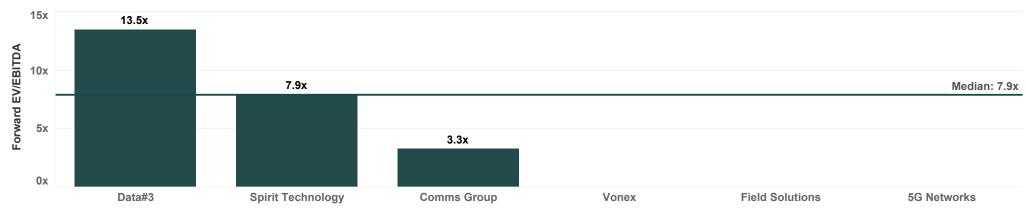

### **Valuation Metrics**

**Enterprise ICT** 

|                   | EV/Rev |      | EV/EBITDA |       | EV/EBIT |       |
|-------------------|--------|------|-----------|-------|---------|-------|
|                   | FY24   | FY25 | FY24      | FY25  | FY24    | FY25  |
| 5G Networks       |        |      |           |       |         |       |
| Comms Group       | 0.5x   | 0.5x | 3.3x      | 3.3x  | 5.1x    | 5.1x  |
| Data#3            | 0.3x   | 0.3x | 15.3x     | 13.5x | 16.9x   | 14.7x |
| Field Solutions   |        |      |           |       |         |       |
| Spirit Technology | 1.0x   | 0.9x | 9.6x      | 7.9x  | 11.6x   | 9.0x  |
| Vonex             |        |      |           |       |         |       |
| Average           | 0.6x   | 0.6x | 9.4x      | 8.2x  | 11.2x   | 9.6x  |

#### EV/Jun-25 EBITDA

Note: All EV/Revenue values greater than 25x and EV/EBITDA values greater than 60x or less than 0x were filtered out.

**Disclaimer**. While this document is based on the information from sources which are considered reliable, Firehawk Analytics, its directors, employees and consultants do not represent, warrant or guarantee, expressly or impliedly, that the information contained in this document is complete or accurate. This document is a private communication to clients and is not intended for public circulation or for the use of any third party, without the prior approval of Firehawk Analytics.