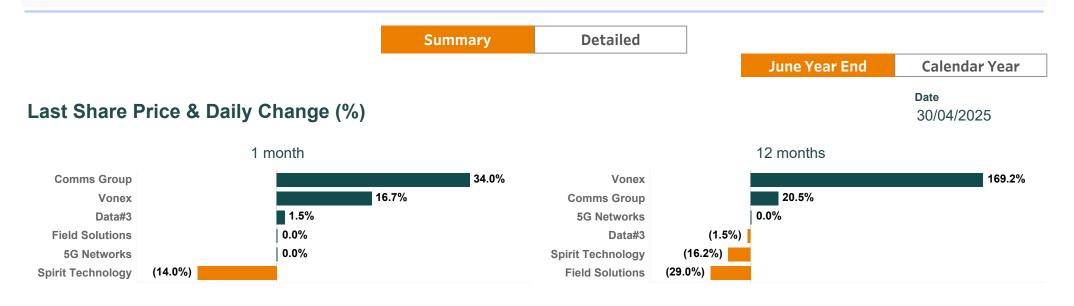

# VENTURE Insights

Note: Only top 5 and bottom 5 movers from the list are shown