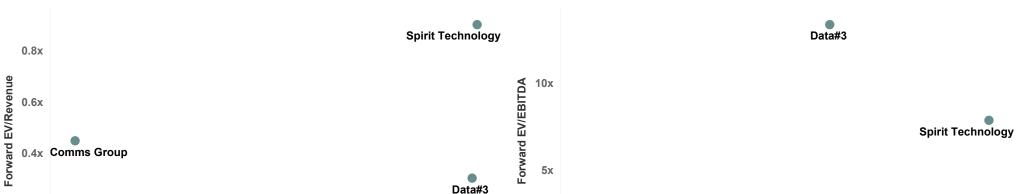

## Valuation Vs Growth Multiples

### Jun-25 Rev Multiple vs Rev Growth

Jun-25 EBITDA Multiple vs EBITDA Growth

Note: All EV/Revenue values greater than 25x and EV/EBITDA values greater than 60x or less than 0x were filtered out.