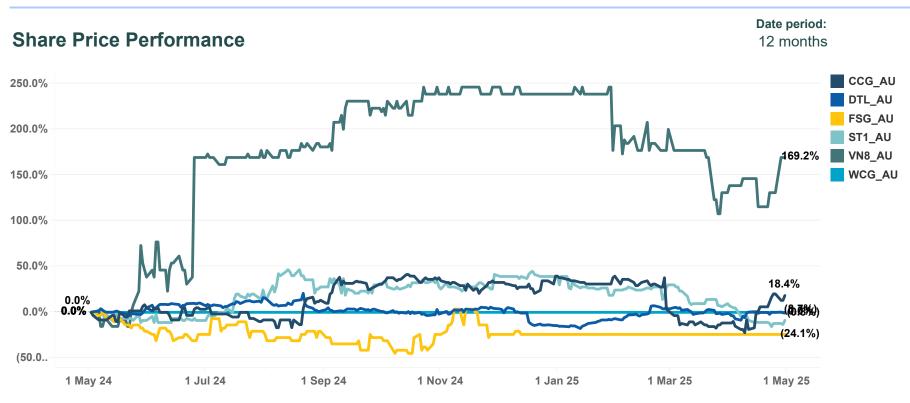

# VENTURE Insights

Note: Only top 5 and bottom 5 movers from the list are shown