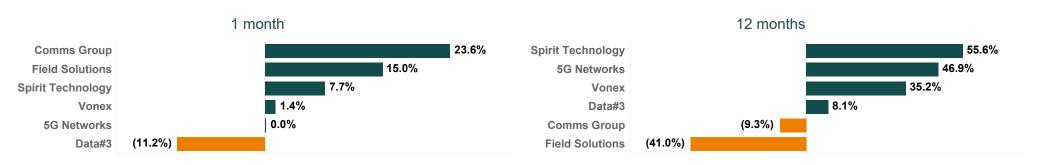

## **Last Share Price & Daily Change (%)**

Note: Only top 5 and bottom 5 movers from the list are shown