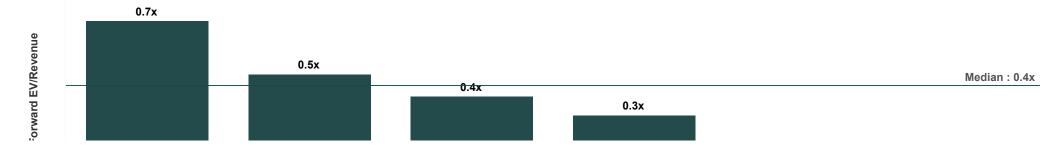

| 15.6x | 19.5x   | 17.1x |
| Field Solutions   | 0.3x   | 0.3x | 3.5x      | 2.5x  | 6.6x    | 4.2x  |
| Spirit Technology | 0.7x   | 0.7x | 7.5x      | 7.5x  | 9.6x    | 9.6x  |
| Vonex             |        |      |           |       |         |       |
| Average           | 0.5x   | 0.4x | 8.0x      | 7.2x  | 10.2x   | 9.0x  |

Note: Blank results are due to a lack of equity research analyst coverage, the EV/Revenue multiple being above 25x, or the EV/EBITDA & EV/EBIT being less than 0x or above 60x. **Source:** Broker Reports, company disclosures, Firehawk Analytics analysis.

## **Valuation Vs Growth Multiples**



Note: All EV/Revenue values greater than 25x and EV/EBITDA values greater than 60x or less than 0x were filtered out.

## **Valuation Multiples**

#### EV/Jun-25 Rev





#### EV/Jun-25 EBITDA



Note: All EV/Revenue values greater than 25x and EV/EBITDA values greater than 60x or less than 0x were filtered out.



**Disclaimer**. While this document is based on the information from sources which are considered reliable, Firehawk Analytics, its directors, employees and consultants do not represent, warrant or guarantee, expressly or impliedly, that the information contained in this document is complete or accurate. This document is a private communication to clients and is not intended for public circulation or for the use of any third party, without the prior approval of Firehawk Analytics.