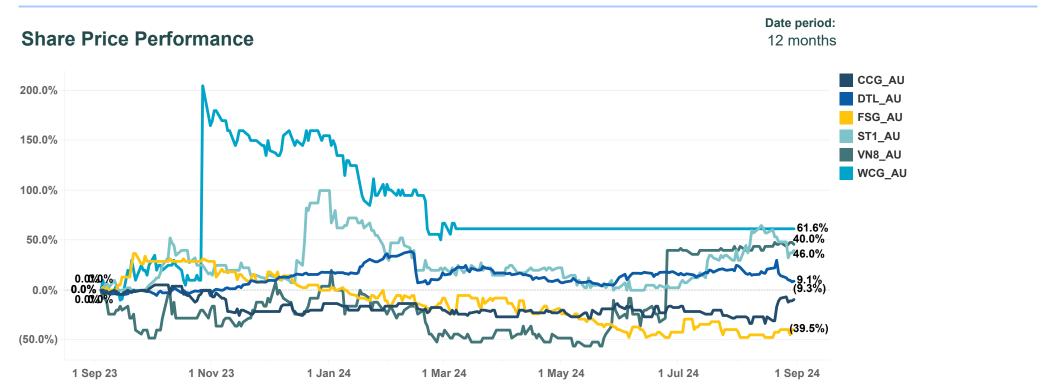

.5x      | 7.5x  | 9.6x    | 9.6x  |
| Vonex             |        |      |           |       |         |       |
| Average           | 0.5x   | 0.4x | 8.0x      | 7.2x  | 10.2x   | 9.0x  |

Note: Blank results are due to a lack of equity research analyst coverage, the EV/Revenue multiple being above 25x, or the EV/EBITDA & EV/EBIT being less than 0x or above 60x. **Source:** Broker Reports, company disclosures, Firehawk Analytics analysis.

## **Valuation Vs Growth Multiples**



Note: All EV/Revenue values greater than 25x and EV/EBITDA values greater than 60x or less than 0x were filtered out.

## **Valuation Multiples**

#### EV/Jun-25 Rev





#### EV/Jun-25 EBITDA



Note: All EV/Revenue values greater than 25x and EV/EBITDA values greater than 60x or less than 0x were filtered out.



**Disclaimer**. While this document is based on the information from sources which are considered reliable, Firehawk Analytics, its directors, employees and consultants do not represent, warrant or guarantee, expressly or impliedly, that the information contained in this document is complete or accurate. This document is a private communication to clients and is not intended for public circulation or for the use of any third party, without the prior approval of Firehawk Analytics.