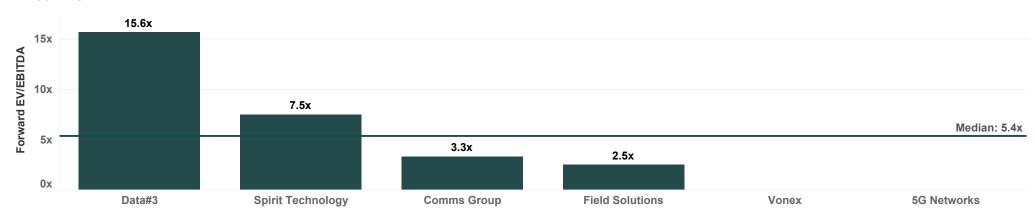

## **Valuation Multiples**

#### EV/Jun-25 EBITDA

Note: All EV/Revenue values greater than 25x and EV/EBITDA values greater than 60x or less than 0x were filtered out.

**Disclaimer**. While this document is based on the information from sources which are considered reliable, Firehawk Analytics, its directors, employees and consultants do not represent, warrant or guarantee, expressly or impliedly, that the information contained in this document is complete or accurate. This document is a private communication to clients and is not intended for public circulation or for the use of any third party, without the prior approval of Firehawk Analytics.