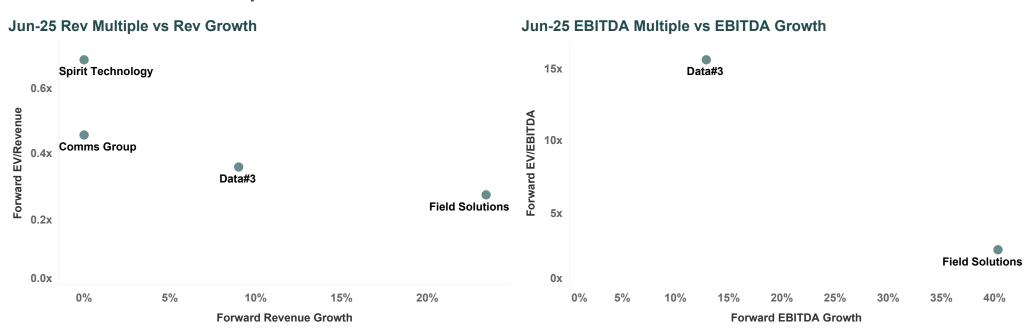

## **Valuation Vs Growth Multiples**

Note: All EV/Revenue values greater than 25x and EV/EBITDA values greater than 60x or less than 0x were filtered out.