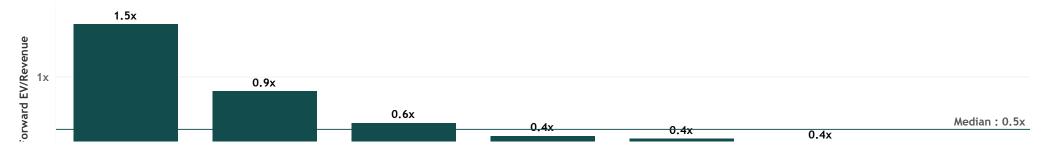

|       |
| Spirit Technology | 0.5x   | 0.4x | 5.0x      | 4.7x  | 6.5x    | 6.1x  |
| Symbio            | 0.9x   | 0.9x | 6.0x      | 5.4x  | 12.0x   | 10.6x |
| Vonex             | 0.8x   |      | 3.9x      |       | 5.2x    |       |
| Webcentral        | 1.5x   | 1.5x | 8.3x      | 8.3x  | 27.0x   | 27.0x |

Note: Blank results are due to a lack of equity research analyst coverage, the EV/Revenue multiple being above 25x, or the EV/EBITDA & EV/EBIT being less than 0x or above 60x. Source: Broker Reports, company disclosures, Firehawk Analysics analysis.

### **Valuation Vs Growth Multiples**



 $\textbf{Note:} \ \textbf{All EV/Revenue values greater than 25x and EV/EBITDA values greater than 60x or less than 0x were filtered out.}$ 

### **Valuation Multiples**

#### EV/Jun-25 Rev





#### EV/Jun-25 EBITDA



Note: All EV/Revenue values greater than 25x and EV/EBITDA values greater than 60x or less than 0x were filtered out.



Disclaimer. While this document is based on the information from sources which are considered reliable, Firehawk Analytics, its directors, employees and consultants do not represent, warrant or guarantee, expressly or impliedly, that the information contained in this document is complete or accurate. This document is a private communication to clients and is not intended for public circulation or for the use of any third party, without the prior approval of Firehawk Analytics.