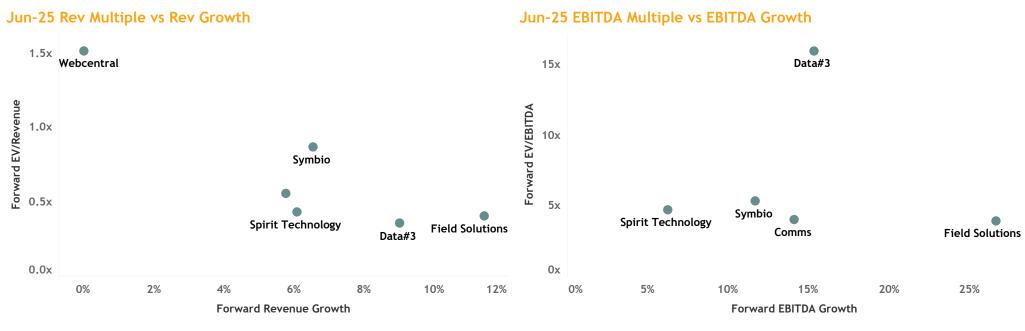

### **Valuation Vs Growth Multiples**

 $\textbf{Note:} \ \textbf{All EV/Revenue values greater than 25x and EV/EBITDA values greater than 60x or less than 0x were filtered out.}$ 

#### EV/Jun-25 Rev

#### EV/Jun-25 EBITDA

Note: All EV/Revenue values greater than 25x and EV/EBITDA values greater than 60x or less than 0x were filtered out.

Disclaimer. While this document is based on the information from sources which are considered reliable, Firehawk Analytics, its directors, employees and consultants do not represent, warrant or guarantee, expressly or impliedly, that the information contained in this document is complete or accurate. This document is a private communication to clients and is not intended for public circulation or for the use of any third party, without the prior approval of Firehawk Analytics.