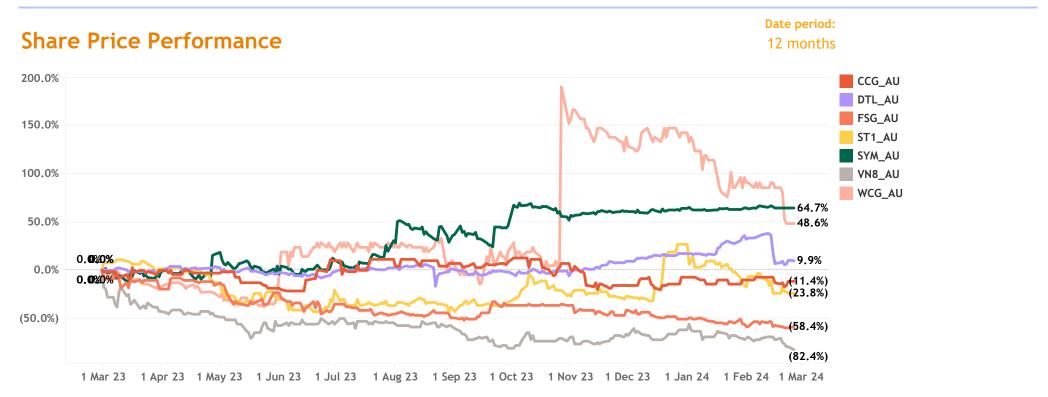

## Last Share Price & Daily Change (%)

Note: Only top 5 and bottom 5 movers from the list are shown