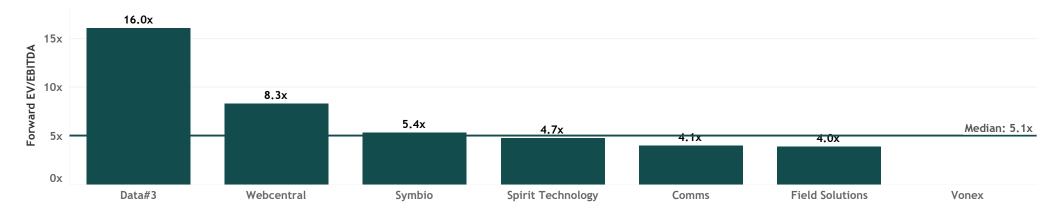

### **Valuation Multiples**

#### EV/Jun-25 EBITDA

Note: All EV/Revenue values greater than 25x and EV/EBITDA values greater than 60x or less than 0x were filtered out.

Disclaimer. While this document is based on the information from sources which are considered reliable, Firehawk Analytics, its directors, employees and consultants do not represent, warrant or guarantee, expressly or impliedly, that the information contained in this document is complete or accurate. This document is a private communication to clients and is not intended for public circulation or for the use of any third party, without the prior approval of Firehawk Analytics.