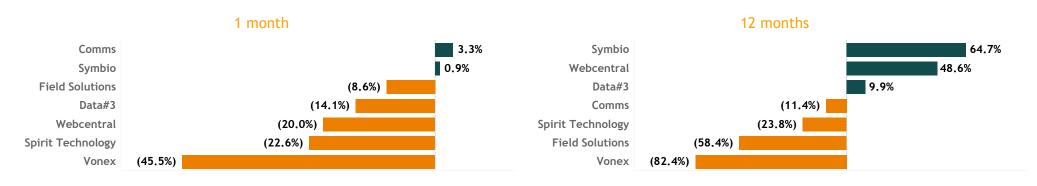

## Last Share Price & Daily Change (%)

Note: Only top 5 and bottom 5 movers from the list are shown