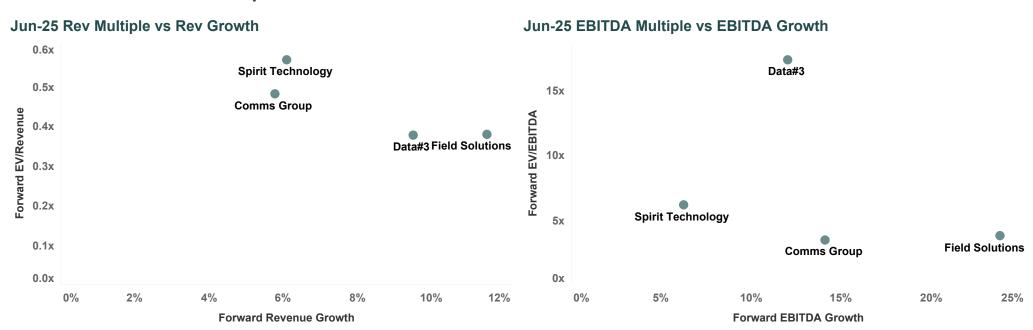

## **Valuation Vs Growth Multiples**

Note: All EV/Revenue values greater than 25x and EV/EBITDA values greater than 60x or less than 0x were filtered out.