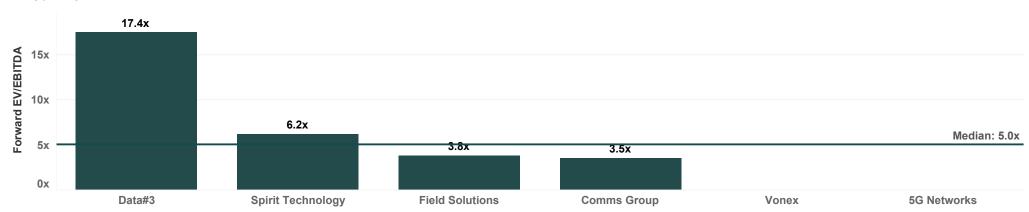

# **Valuation Multiples**

#### EV/Jun-25 EBITDA

Note: All EV/Revenue values greater than 25x and EV/EBITDA values greater than 60x or less than 0x were filtered out.

**Disclaimer**. While this document is based on the information from sources which are considered reliable, Firehawk Analytics, its directors, employees and consultants do not represent, warrant or guarantee, expressly or impliedly, that the information contained in this document is complete or accurate. This document is a private communication to clients and is not intended for public circulation or for the use of any third party, without the prior approval of Firehawk Analytics.