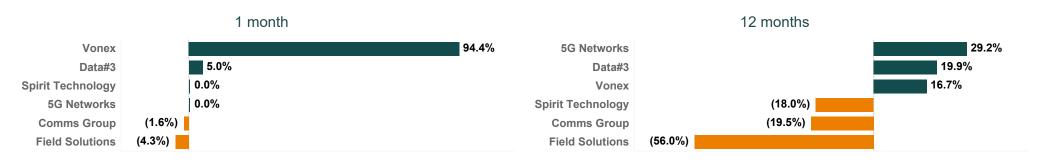

# **Last Share Price & Daily Change (%)**

Note: Only top 5 and bottom 5 movers from the list are shown