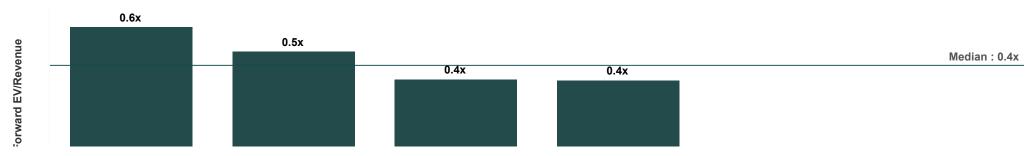

.5x     | 17.4x | 21.8x   | 19.2x |
| Field Solutions   | 0.4x   | 0.4x | 4.8x      | 3.8x  |         |       |
| Spirit Technology | 0.6x   | 0.6x | 6.6x      | 6.2x  | 8.5x    | 8.0x  |
| Vonex             | 0.8x   |      | 4.4x      |       | 5.8x    |       |
| Average           | 0.6x   | 0.5x | 7.9x      | 7.8x  | 10.8x   | 10.9x |

Note: Blank results are due to a lack of equity research analyst coverage, the EV/Revenue multiple being above 25x, or the EV/EBITDA & EV/EBIT being less than 0x or above 60x. **Source:** Broker Reports, company disclosures, Firehawk Analytics analysis.

## **Valuation Vs Growth Multiples**



Note: All EV/Revenue values greater than 25x and EV/EBITDA values greater than 60x or less than 0x were filtered out.

# **Valuation Multiples**

## EV/Jun-25 Rev





#### EV/Jun-25 EBITDA



Note: All EV/Revenue values greater than 25x and EV/EBITDA values greater than 60x or less than 0x were filtered out.



**Disclaimer**. While this document is based on the information from sources which are considered reliable, Firehawk Analytics, its directors, employees and consultants do not represent, warrant or guarantee, expressly or impliedly, that the information contained in this document is complete or accurate. This document is a private communication to clients and is not intended for public circulation or for the use of any third party, without the prior approval of Firehawk Analytics.