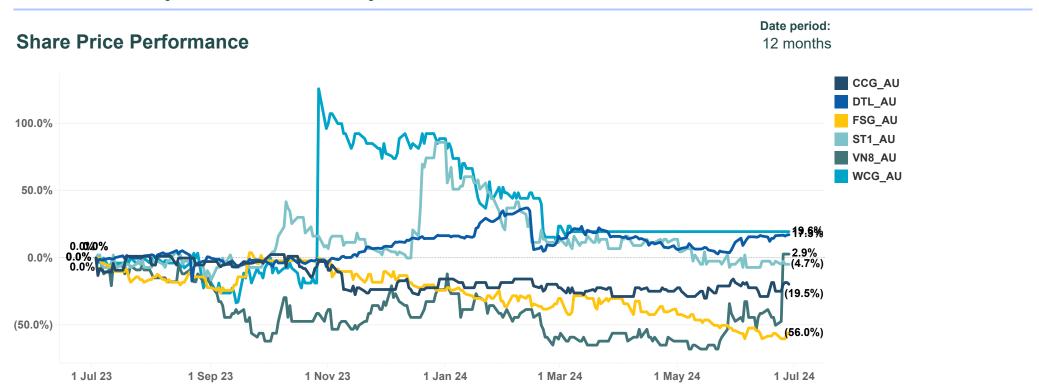

| 6.6x      | 6.2x  | 8.5x    | 8.0x  |
| Vonex             | 0.8x   |      | 4.4x      |       | 5.8x    |       |
| Average           | 0.6x   | 0.5x | 7.9x      | 7.8x  | 10.8x   | 10.9x |

Note: Blank results are due to a lack of equity research analyst coverage, the EV/Revenue multiple being above 25x, or the EV/EBITDA & EV/EBIT being less than 0x or above 60x. **Source:** Broker Reports, company disclosures, Firehawk Analytics analysis.

## **Valuation Vs Growth Multiples**



Note: All EV/Revenue values greater than 25x and EV/EBITDA values greater than 60x or less than 0x were filtered out.

# **Valuation Multiples**

## EV/Jun-25 Rev





#### EV/Jun-25 EBITDA



Note: All EV/Revenue values greater than 25x and EV/EBITDA values greater than 60x or less than 0x were filtered out.



**Disclaimer**. While this document is based on the information from sources which are considered reliable, Firehawk Analytics, its directors, employees and consultants do not represent, warrant or guarantee, expressly or impliedly, that the information contained in this document is complete or accurate. This document is a private communication to clients and is not intended for public circulation or for the use of any third party, without the prior approval of Firehawk Analytics.