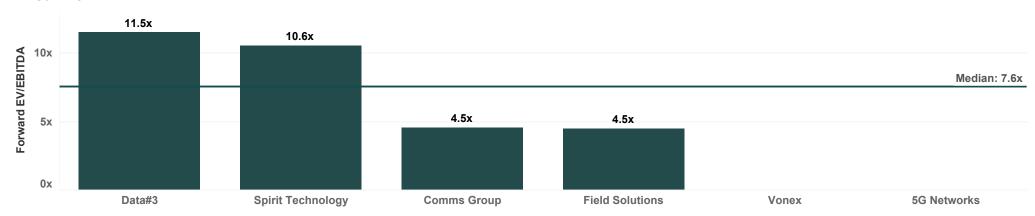

# **Valuation Multiples**

#### EV/Jun-25 EBITDA

Note: All EV/Revenue values greater than 25x and EV/EBITDA values greater than 60x or less than 0x were filtered out.

**Disclaimer**. While this document is based on the information from sources which are considered reliable, Firehawk Analytics, its directors, employees and consultants do not represent, warrant or guarantee, expressly or impliedly, that the information contained in this document is complete or accurate. This document is a private communication to clients and is not intended for public circulation or for the use of any third party, without the prior approval of Firehawk Analytics.