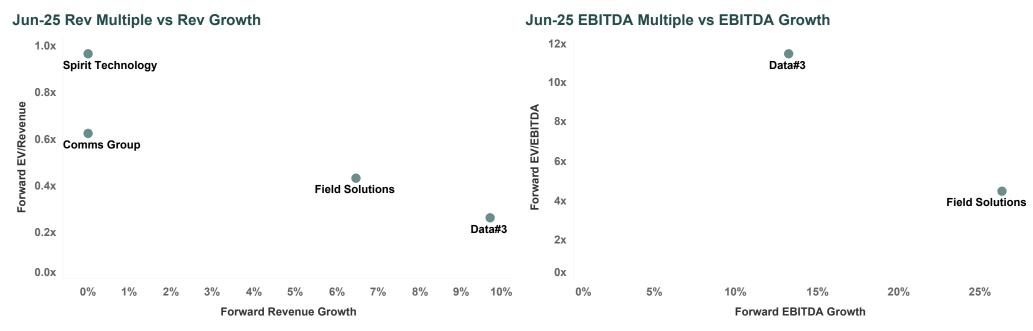

### **Valuation Vs Growth Multiples**

Note: All EV/Revenue values greater than 25x and EV/EBITDA values greater than 60x or less than 0x were filtered out.