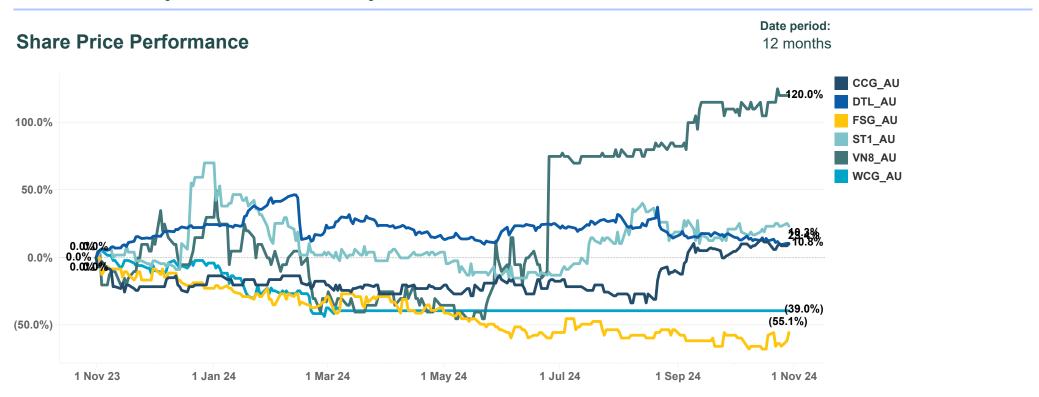

0.6x     | 10.6x | 13.6x   | 13.6x |
| Vonex             |        |      |           |       |         |       |
| Average           | 0.6x   | 0.6x | 8.4x      | 7.8x  | 11.7x   | 11.1x |

Note: Blank results are due to a lack of equity research analyst coverage, the EV/Revenue multiple being above 25x, or the EV/EBITDA & EV/EBIT being less than 0x or above 60x. **Source:** Broker Reports, company disclosures, Firehawk Analytics analysis.

### **Valuation Vs Growth Multiples**



Note: All EV/Revenue values greater than 25x and EV/EBITDA values greater than 60x or less than 0x were filtered out.

# **Valuation Multiples**

#### EV/Jun-25 Rev





#### EV/Jun-25 EBITDA



Note: All EV/Revenue values greater than 25x and EV/EBITDA values greater than 60x or less than 0x were filtered out.



**Disclaimer**. While this document is based on the information from sources which are considered reliable, Firehawk Analytics, its directors, employees and consultants do not represent, warrant or guarantee, expressly or impliedly, that the information contained in this document is complete or accurate. This document is a private communication to clients and is not intended for public circulation or for the use of any third party, without the prior approval of Firehawk Analytics.