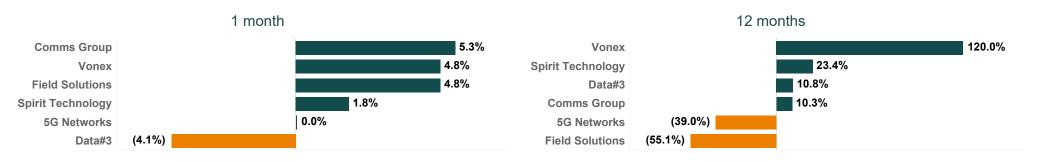

## **Last Share Price & Daily Change (%)**

Note: Only top 5 and bottom 5 movers from the list are shown