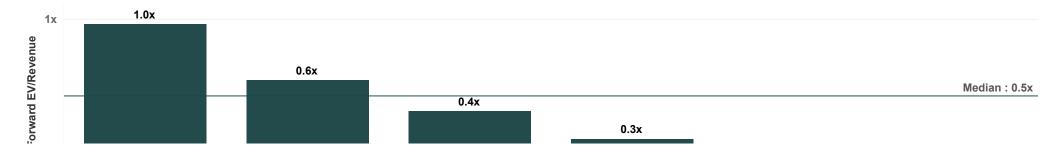

| 11.5x | 14.4x   | 12.6x |
| Field Solutions   | 0.5x   | 0.4x | 5.7x      | 4.5x  |         |       |
| Spirit Technology | 1.0x   | 1.0x | 10.6x     | 10.6x | 13.6x   | 13.6x |
| Vonex             |        |      |           |       |         |       |
| Average           | 0.6x   | 0.6x | 8.4x      | 7.8x  | 11.7x   | 11.1x |

Note: Blank results are due to a lack of equity research analyst coverage, the EV/Revenue multiple being above 25x, or the EV/EBITDA & EV/EBIT being less than 0x or above 60x. **Source:** Broker Reports, company disclosures, Firehawk Analytics analysis.

### **Valuation Vs Growth Multiples**



Note: All EV/Revenue values greater than 25x and EV/EBITDA values greater than 60x or less than 0x were filtered out.

# **Valuation Multiples**

#### EV/Jun-25 Rev





#### EV/Jun-25 EBITDA



Note: All EV/Revenue values greater than 25x and EV/EBITDA values greater than 60x or less than 0x were filtered out.



**Disclaimer**. While this document is based on the information from sources which are considered reliable, Firehawk Analytics, its directors, employees and consultants do not represent, warrant or guarantee, expressly or impliedly, that the information contained in this document is complete or accurate. This document is a private communication to clients and is not intended for public circulation or for the use of any third party, without the prior approval of Firehawk Analytics.