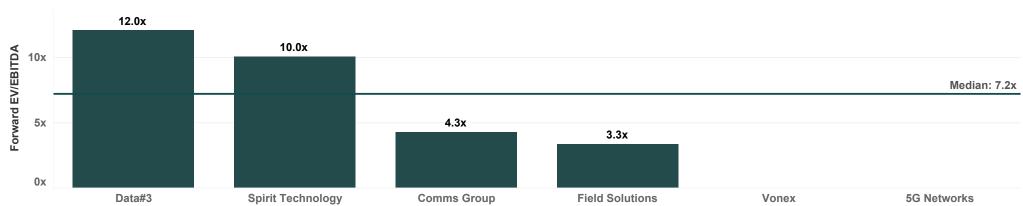

| 12.0x | 15.2x   | 13.2x |
| Field Solutions   | 0.4x   | 0.4x | 4.5x      | 3.3x  | 38.0x   | 12.4x |
| Spirit Technology | 0.9x   | 0.9x | 10.0x     | 10.0x | 12.9x   | 12.9x |
| Vonex             |        |      |           |       |         |       |
| Average           | 0.6x   | 0.5x | 8.1x      | 7.4x  | 18.2x   | 11.3x |

Note: Blank results are due to a lack of equity research analyst coverage, the EV/Revenue multiple being above 25x, or the EV/EBITDA & EV/EBIT being less than 0x or above 60x. **Source:** Broker Reports, company disclosures, Firehawk Analytics analysis.

### **Valuation Vs Growth Multiples**



Note: All EV/Revenue values greater than 25x and EV/EBITDA values greater than 60x or less than 0x were filtered out.

# **Valuation Multiples**

## EV/Jun-25 Rev









Note: All EV/Revenue values greater than 25x and EV/EBITDA values greater than 60x or less than 0x were filtered out.



**Disclaimer**. While this document is based on the information from sources which are considered reliable, Firehawk Analytics, its directors, employees and consultants do not represent, warrant or guarantee, expressly or impliedly, that the information contained in this document is complete or accurate. This document is a private communication to clients and is not intended for public circulation or for the use of any third party, without the prior approval of Firehawk Analytics.