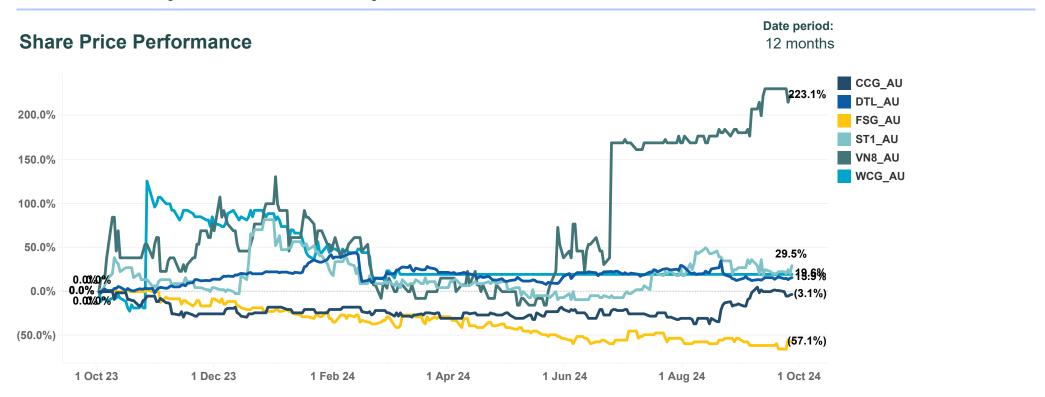

# **Last Share Price & Daily Change (%)**

Note: Only top 5 and bottom 5 movers from the list are shown