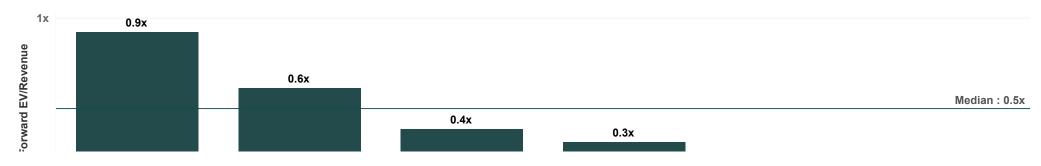

# **Valuation Multiples**

## EV/Jun-25 Rev

Note: All EV/Revenue values greater than 25x and EV/EBITDA values greater than 60x or less than 0x were filtered out.

**Disclaimer**. While this document is based on the information from sources which are considered reliable, Firehawk Analytics, its directors, employees and consultants do not represent, warrant or guarantee, expressly or impliedly, that the information contained in this document is complete or accurate. This document is a private communication to clients and is not intended for public circulation or for the use of any third party, without the prior approval of Firehawk Analytics.