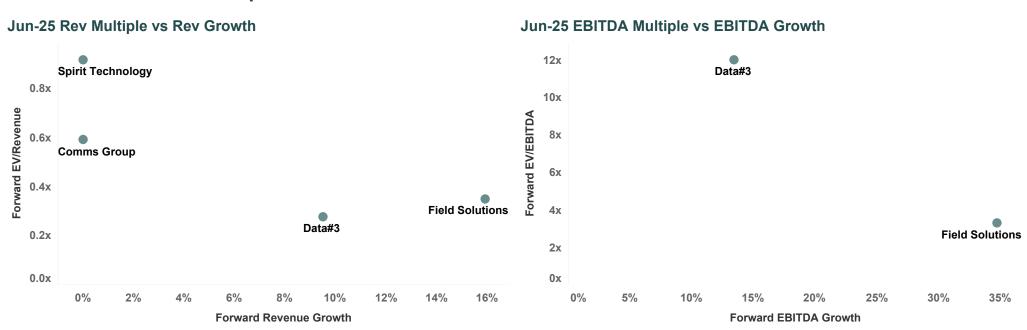

### **Valuation Vs Growth Multiples**

Note: All EV/Revenue values greater than 25x and EV/EBITDA values greater than 60x or less than 0x were filtered out.