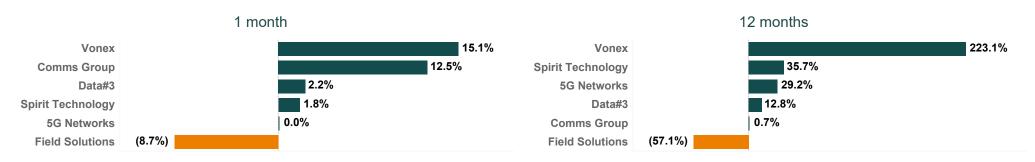

# **Last Share Price & Daily Change (%)**

Note: Only top 5 and bottom 5 movers from the list are shown