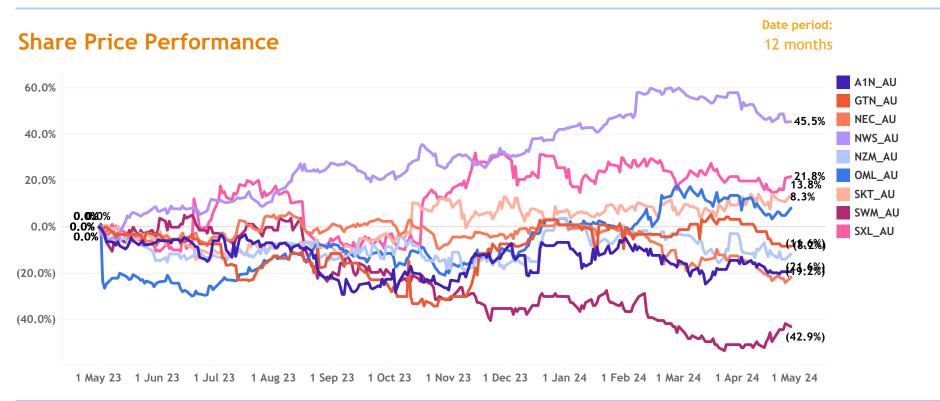

k of equity research analyst coverage, the EV/Revenue multiple being above 25x, or the EV/EBITDA & EV/EBIT being less than 0x or above 60x. Source: Broker Reports, company disclosures, Firehawk Analytics analysis.

# Valuation Vs Growth Multiples

### Jun-25 Rev Multiple vs Rev Growth

#### 2.5x News Corp 15x **News Corp** oOh Media Forward EV/Revenue 1.5x 1.0x Forward EV/EBITDA 10x ARN Media Nine **ARN Media** 5x Southern Cross Media Nine

Jun-25 EBITDA Multiple vs EBITDA Growth



Note: All EV/Revenue values greater than 25x and EV/EBITDA values greater than 60x or less than 0x were filtered out.

## **Valuation Multiples**

## EV/Jun-25 Rev





### EV/Jun-25 EBITDA



Note: All EV/Revenue values greater than 25x and EV/EBITDA values greater than 60x or less than 0x were filtered out.



**Disclaimer**. While this document is based on the information from sources which are considered reliable, Firehawk Analytics, its directors, employees and consultants do not represent, warrant or guarantee, expressly or impliedly, that the information contained in this document is complete or accurate. This document is a private communication to clients and is not intended for public circulation or for the use of any third party, without the prior approval of Firehawk Analytics.