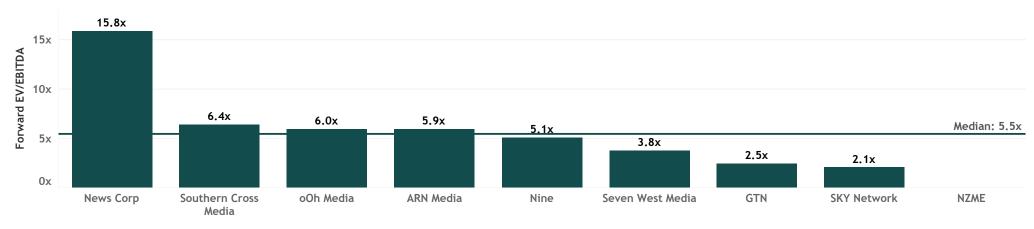

## **Valuation Metrics**

|               | EV/Rev |      | <b>EV/EBITDA</b> |       | EV/EBIT |       |
|---------------|--------|------|------------------|-------|---------|-------|
|               | FY24   | FY25 | FY24             | FY25  | FY24    | FY25  |
| Average       | 1.3x   | 1.2x | 6.4x             | 6.0x  | 11.6x   | 10.3x |
| ARN Media     | 1.4x   | 1.3x | 6.5x             | 5.9x  | 8.8x    | 8.4x  |
| GTN           | 0.4x   | 0.4x | 2.8x             | 2.5x  | 3.8x    | 3.2x  |
| News Corp     | 2.7x   | 2.6x | 17.6x            | 15.8x | 32.3x   | 26.7x |
| Nine          | 1.0x   | 1.0x | 5.5x             | 5.1x  | 8.0x    | 7.2x  |
| NZME          |        |      |                  |       |         |       |
| oOh Media     | 2.7x   | 2.6x | 6.0x             | 6.0x  | 19.7x   | 18.4x |
| Seven West M  | 0.5x   | 0.5x | 3.5x             | 3.8x  | 4.3x    | 4.6x  |
| SKY Network   | 0.5x   | 0.4x | 2.3x             | 2.1x  | 4.9x    | 4.5x  |
| Southern Cros | 0.9x   | 0.9x | 7.1x             | 6.4x  | 11.5x   | 9.6x  |

Note: Blank results are due to a lack of equity research analyst coverage, the EV/Revenue multiple being above 25x, or the EV/EBITDA & EV/EBIT being less than 0x or above 60x. Source: Broker Reports, company disclosures, Firehawk Analytics analysis.

## **Valuation Multiples**

### EV/Jun-25 EBITDA

Note: All EV/Revenue values greater than 25x and EV/EBITDA values greater than 60x or less than 0x were filtered out.

**Disclaimer**. While this document is based on the information from sources which are considered reliable, Firehawk Analytics, its directors, employees and consultants do not represent, warrant or guarantee, expressly or impliedly, that the information contained in this document is complete or accurate. This document is a private communication to clients and is not intended for public circulation or for the use of any third party, without the prior approval of Firehawk Analytics.