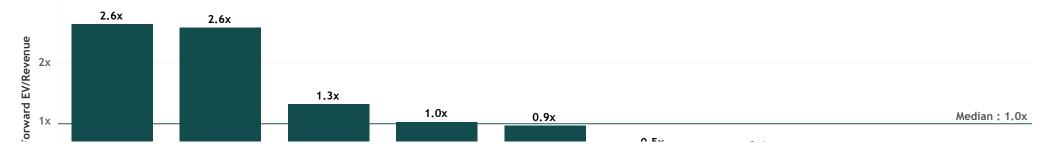

## **Valuation Metrics**

|               | EV/Rev |      | <b>EV/EBITDA</b> |       | EV/EBIT |       |
|---------------|--------|------|------------------|-------|---------|-------|
|               | FY24   | FY25 | FY24             | FY25  | FY24    | FY25  |
| Average       | 1.3x   | 1.2x | 6.4x             | 6.0x  | 11.6x   | 10.3x |
| ARN Media     | 1.4x   | 1.3x | 6.5x             | 5.9x  | 8.8x    | 8.4x  |
| GTN           | 0.4x   | 0.4x | 2.8x             | 2.5x  | 3.8x    | 3.2x  |
| News Corp     | 2.7x   | 2.6x | 17.6x            | 15.8x | 32.3x   | 26.7x |
| Nine          | 1.0x   | 1.0x | 5.5x             | 5.1x  | 8.0x    | 7.2x  |
| NZME          |        |      |                  |       |         |       |
| oOh Media     | 2.7x   | 2.6x | 6.0x             | 6.0x  | 19.7x   | 18.4x |
| Seven West M  | 0.5x   | 0.5x | 3.5x             | 3.8x  | 4.3x    | 4.6x  |
| SKY Network   | 0.5x   | 0.4x | 2.3x             | 2.1x  | 4.9x    | 4.5x  |
| Southern Cros | 0.9x   | 0.9x | 7.1x             | 6.4x  | 11.5x   | 9.6x  |

Note: Blank results are due to a lack of equity research analyst coverage, the EV/Revenue multiple being above 25x, or the EV/EBITDA & EV/EBIT being less than 0x or above 60x. Source: Broker Reports, company disclosures, Firehawk Analytics analysis.

## **Valuation Multiples**

## EV/Jun-25 Rev