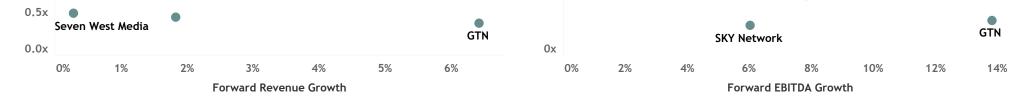

# Valuation Vs Growth Multiples

### Jun-25 Rev Multiple vs Rev Growth

#### 2.5x News Corp 15x **News Corp** oOh Media Forward EV/Revenue 1.5x 1.0x Forward EV/EBITDA 10x ARN Media Nine **ARN Media** 5x Southern Cross Media Nine

Jun-25 EBITDA Multiple vs EBITDA Growth

Note: All EV/Revenue values greater than 25x and EV/EBITDA values greater than 60x or less than 0x were filtered out.