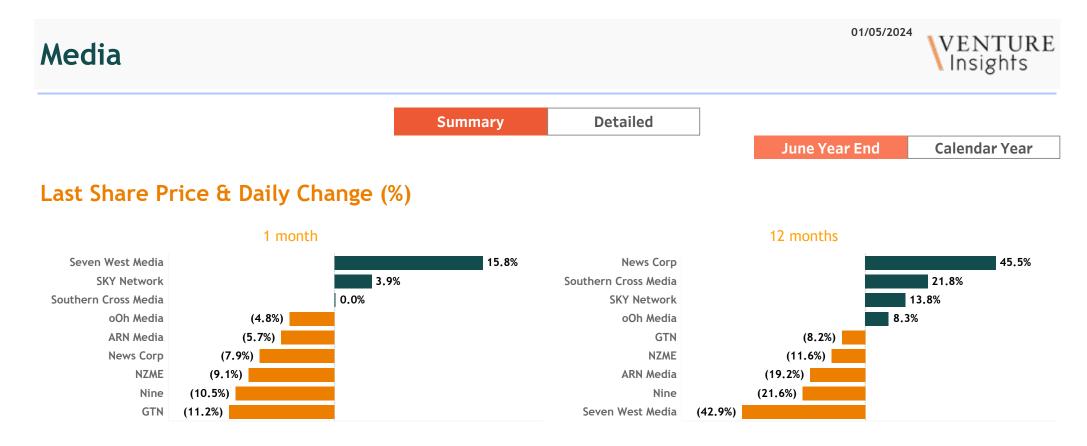

Note: Only top 5 and bottom 5 movers from the list are shown

## **Valuation Metrics**

|               | EV/Rev |      | <b>EV/EBITDA</b> |       | EV/EBIT |       |
|---------------|--------|------|------------------|-------|---------|-------|
|               | FY24   | FY25 | FY24             | FY25  | FY24    | FY25  |
| Average       | 1.3x   | 1.2x | 6.4x             | 6.0x  | 11.6x   | 10.3x |
| ARN Media     | 1.4x   | 1.3x | 6.5x             | 5.9x  | 8.8x    | 8.4x  |
| GTN           | 0.4x   | 0.4x | 2.8x             | 2.5x  | 3.8x    | 3.2x  |
| News Corp     | 2.7x   | 2.6x | 17.6x            | 15.8x | 32.3x   | 26.7x |
| Nine          | 1.0x   | 1.0x | 5.5x             | 5.1x  | 8.0x    | 7.2x  |
| NZME          |        |      |                  |       |         |       |