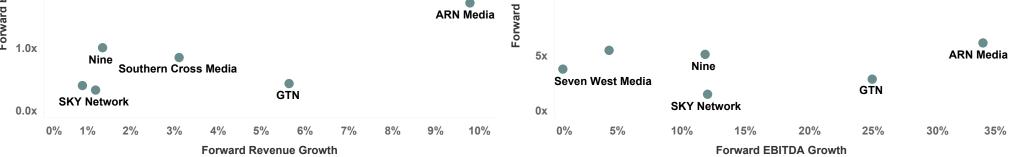

# **Valuation Vs Growth Multiples**

## Jun-25 Rev Multiple vs Rev Growth

## Jun-25 EBITDA Multiple vs EBITDA Growth

Note: All EV/Revenue values greater than 25x and EV/EBITDA values greater than 60x or less than 0x were filtered out.