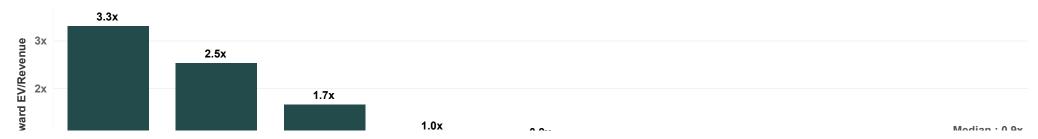

## **Valuation Multiples**

#### EV/Jun-25 Rev

### EV/Jun-25 EBITDA

Note: All EV/Revenue values greater than 25x and EV/EBITDA values greater than 60x or less than 0x were filtered out.

**Disclaimer**. While this document is based on the information from sources which are considered reliable, Firehawk Analytics, its directors, employees and consultants do not represent, warrant or guarantee, expressly or impliedly, that the information contained in this document is complete or accurate. This document is a private communication to clients and is not intended for public circulation or for the use of any third party, without the prior approval of Firehawk Analytics.