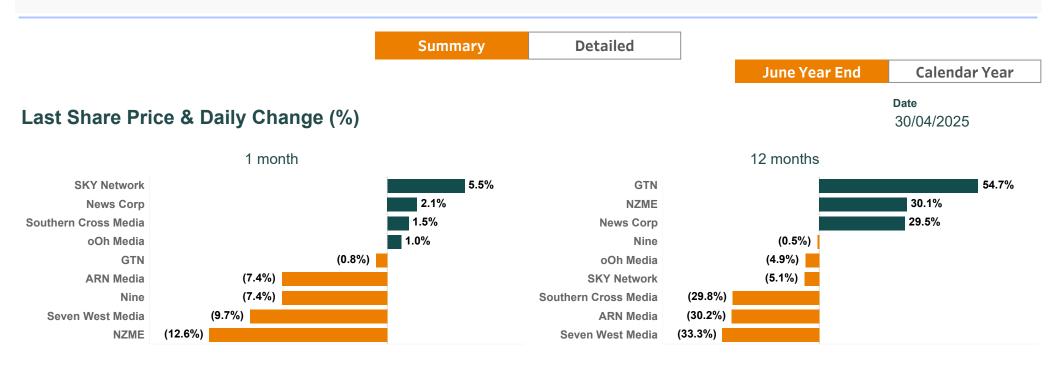

# **Media**





Note: Only top 5 and bottom 5 movers from the list are shown

# **Valuation Metrics**

|              | EV   | EV/Rev |       | EV/EBITDA |       | EV/EBIT |  |
|--------------|------|--------|-------|-----------|-------|---------|--|
|              | FY24 | FY25   | FY24  | FY25      | FY24  | FY25    |  |
| ARN Media    | 1.8x | 1.7x   | 8.1x  | 6.1x      | 14.5x | 12.0x   |  |
| GTN          | 0.5x | 0.5x   | 3.9x  | 3.1x      | 6.1x  | 4.4x    |  |
| News Corp    | 3.4x | 3.3x   | 20.5x | 18.5x     | 29.5x | 25.9x   |  |
| Nine         | 1.0x | 1.0x   | 5.7x  | 5.1x      | 8.8x  | 7.4x    |  |
| NZME         |      |        |       |           |       |         |  |
| oOh Media    | 2.7x | 2.5x   | 6.2x  | 6.2x      | 20.3x | 16.5x   |  |
| Seven West M | 0.5x | 0.5x   | 4.0x  | 4.0x