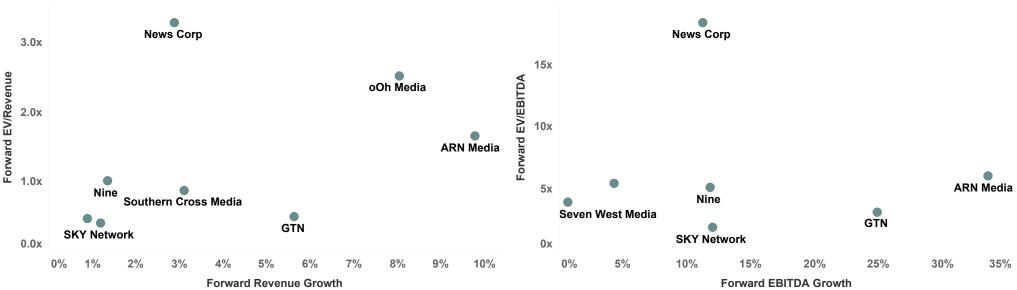

# **Valuation Vs Growth Multiples**

## Jun-25 Rev Multiple vs Rev Growth

## Jun-25 EBITDA Multiple vs EBITDA Growth

Note: All EV/Revenue values greater than 25x and EV/EBITDA values greater than 60x or less than 0x were filtered out.