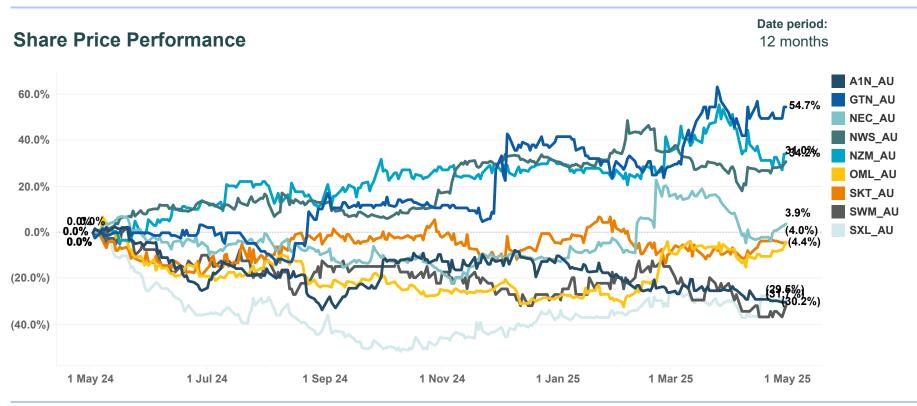

| 5.5x      | 10.8x | 9.6x    |  |
| Average      | 1.4x | 1.3x   | 7.0x  | 6.3x      | 12.6x | 10.7x   |  |

Note: Blank results are due to a lack of equity research analyst coverage, the EV/Revenue multiple being above 25x, or the EV/EBITDA & EV/EBIT being less than 0x or above 60x. Source: Broker Reports, company disclosures, Firehawk Analytics analysis.

# **Valuation Vs Growth Multiples**

## Jun-25 Rev Multiple vs Rev Growth



## Jun-25 EBITDA Multiple vs EBITDA Growth



Note: All EV/Revenue values greater than 25x and EV/EBITDA values greater than 60x or less than 0x were filtered out.

## **Valuation Multiples**

#### EV/Jun-25 Rev





### EV/Jun-25 EBITDA



Note: All EV/Revenue values greater than 25x and EV/EBITDA values greater than 60x or less than 0x were filtered out.



**Disclaimer**. While this document is based on the information from sources which are considered reliable, Firehawk Analytics, its directors, employees and consultants do not represent, warrant or guarantee, expressly or impliedly, that the information contained in this document is complete or accurate. This document is a private communication to clients and is not intended for public circulation or for the use of any third party, without the prior approval of Firehawk Analytics.