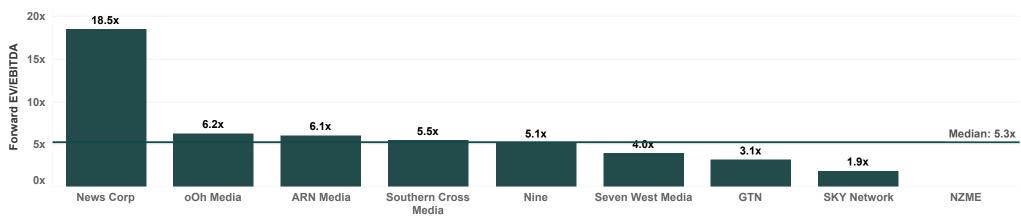

## **Valuation Multiples**

### EV/Jun-25 EBITDA

Note: All EV/Revenue values greater than 25x and EV/EBITDA values greater than 60x or less than 0x were filtered out.

**Disclaimer**. While this document is based on the information from sources which are considered reliable, Firehawk Analytics, its directors, employees and consultants do not represent, warrant or guarantee, expressly or impliedly, that the information contained in this document is complete or accurate. This document is a private communication to clients and is not intended for public circulation or for the use of any third party, without the prior approval of Firehawk Analytics.