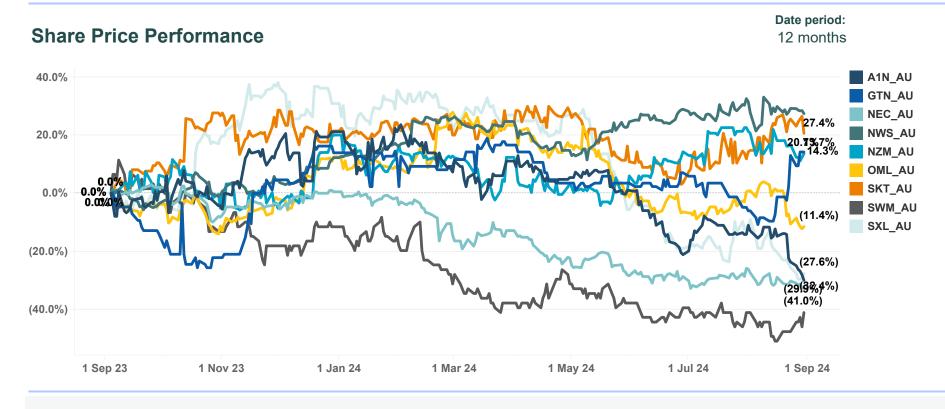

Blank results are due to a lack of equity research analyst coverage, the EV/Revenue multiple being above 25x, or the EV/EBITDA & EV/EBIT being less than 0x or above 60x. Source: Broker Reports, company disclosures, Firehawk Analytics analysis.

# **Valuation Vs Growth Multiples**

#### Jun-25 Rev Multiple vs Rev Growth

### 15x News Corp **News Corp** oOh Media Forward EV/EBITDA 10x ARN Media 5x

Jun-25 EBITDA Multiple vs EBITDA Growth



Note: All EV/Revenue values greater than 25x and EV/EBITDA values greater than 60x or less than 0x were filtered out.

## **Valuation Multiples**

### EV/Jun-25 Rev

2.5x

2.0x

1.5x

1.0x

Forward EV/Revenue





### EV/Jun-25 EBITDA



Note: All EV/Revenue values greater than 25x and EV/EBITDA values greater than 60x or less than 0x were filtered out.



**Disclaimer**. While this document is based on the information from sources which are considered reliable, Firehawk Analytics, its directors, employees and consultants do not represent, warrant or guarantee, expressly or impliedly, that the information contained in this document is complete or accurate. This document is a private communication to clients and is not intended for public circulation or for the use of any third party, without the prior approval of Firehawk Analytics.