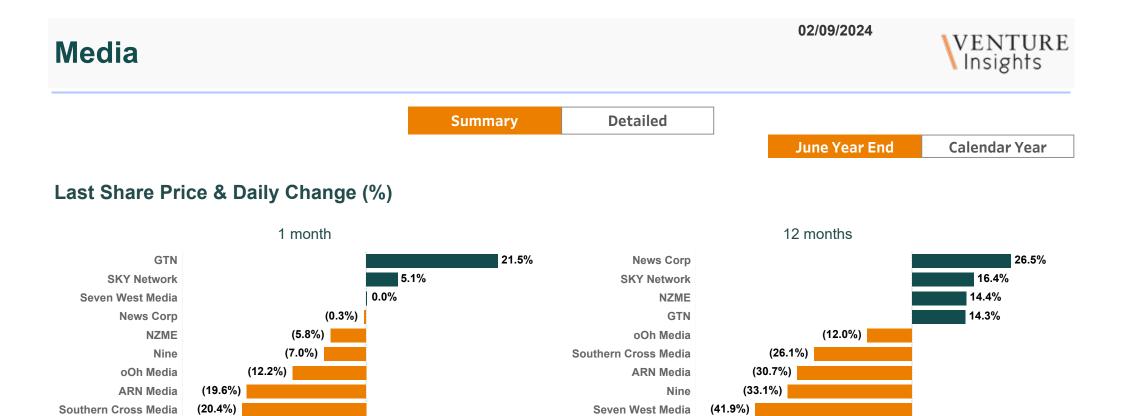

Note: Only top 5 and bottom 5 movers from the list are shown

# **Valuation Metrics**

|              | EV   | EV/Rev |       | EV/EBITDA |       | EV/EBIT |  |
|--------------|------|--------|-------|-----------|-------|---------|--|
|              | FY24 | FY25   | FY24  | FY25      | FY24  | FY25    |  |
| ARN Media    | 1.1x | 1.0x   | 5.1x  | 4.5x      | 8.4x  | 7.8x    |  |
| GTN          | 0.3x | 0.3x   | 1.9x  | 1.6x      | 2.5x  | 1.9x    |  |
| News Corp    | 2.8x | 2.7x   | 16.8x | 15.6x     | 29.6x | 25.6x   |  |
| Nine         | 0.8x | 0.8x   | 4.4x  | 4.1x      | 6.5x  | 5.9x    |  |
| NZME         |      |        |       |           |       |         |  |
| oOh Media    | 2.3x | 2.2x   | 5.5x  | 5.5x      | 16.2x | 14.3x   |  |
| Seven West M | 0.5x | 0.5x   | 3.6x  | 3.6x