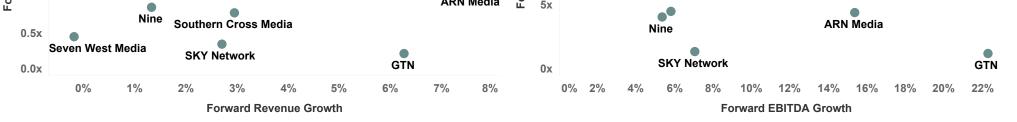

# **Valuation Vs Growth Multiples**

#### Jun-25 Rev Multiple vs Rev Growth

### 15x News Corp **News Corp** oOh Media Forward EV/EBITDA 10x ARN Media 5x

Jun-25 EBITDA Multiple vs EBITDA Growth

Note: All EV/Revenue values greater than 25x and EV/EBITDA values greater than 60x or less than 0x were filtered out.