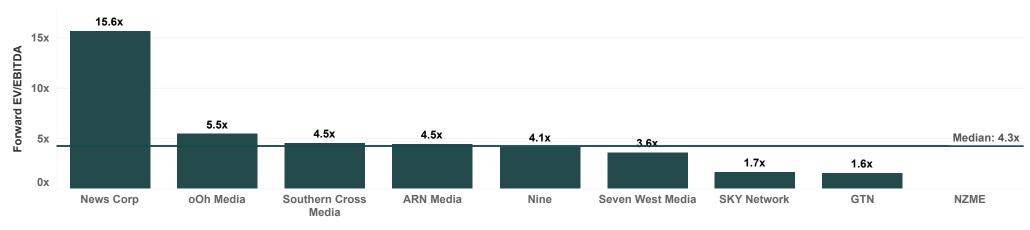

## **Valuation Multiples**

### EV/Jun-25 EBITDA

Note: All EV/Revenue values greater than 25x and EV/EBITDA values greater than 60x or less than 0x were filtered out.

**Disclaimer**. While this document is based on the information from sources which are considered reliable, Firehawk Analytics, its directors, employees and consultants do not represent, warrant or guarantee, expressly or impliedly, that the information contained in this document is complete or accurate. This document is a private communication to clients and is not intended for public circulation or for the use of any third party, without the prior approval of Firehawk Analytics.