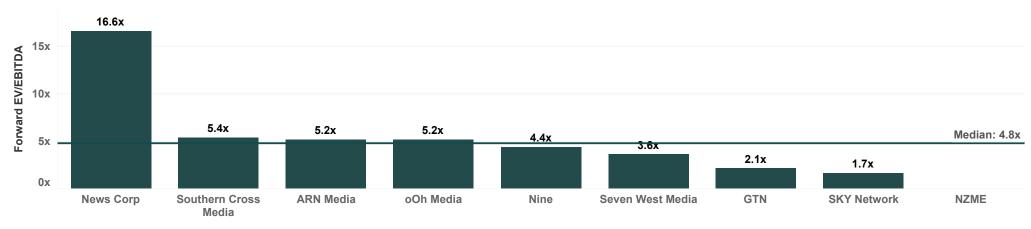

## **Valuation Multiples**

#### EV/Jun-25 EBITDA

Note: All EV/Revenue values greater than 25x and EV/EBITDA values greater than 60x or less than 0x were filtered out.

**Disclaimer**. While this document is based on the information from sources which are considered reliable, Firehawk Analytics, its directors, employees and consultants do not represent, warrant or guarantee, expressly or impliedly, that the information contained in this document is complete or accurate. This document is a private communication to clients and is not intended for public circulation or for the use of any third party, without the prior approval of Firehawk Analytics.