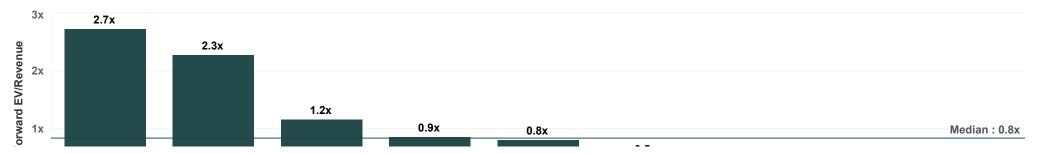

6x      | 4.4x  | 4.6x    |  |
| SKY Network  | 0.4x | 0.4x   | 1.9x  | 1.7x      | 4.3x  | 3.5x    |  |
| Southern Cro | 0.8x | 0.8x   | 5.9x  | 5.4x      | 10.0x | 7.9x    |  |
| Average      | 1.2x | 1.1x   | 6.0x  | 5.5x      | 11.2x | 9.7x    |  |

Note: Blank results are due to a lack of equity research analyst coverage, the EV/Revenue multiple being above 25x, or the EV/EBITDA & EV/EBIT being less than 0x or above 60x. **Source:** Broker Reports, company disclosures, Firehawk Analytics analysis.

# **Valuation Vs Growth Multiples**

#### Jun-25 Rev Multiple vs Rev Growth

#### Jun-25 EBITDA Multiple vs EBITDA Growth



Note: All EV/Revenue values greater than 25x and EV/EBITDA values greater than 60x or less than 0x were filtered out.

## **Valuation Multiples**

### EV/Jun-25 Rev





#### EV/Jun-25 EBITDA



Note: All EV/Revenue values greater than 25x and EV/EBITDA values greater than 60x or less than 0x were filtered out.



**Disclaimer**. While this document is based on the information from sources which are considered reliable, Firehawk Analytics, its directors, employees and consultants do not represent, warrant or guarantee, expressly or impliedly, that the information contained in this document is complete or accurate. This document is a private communication to clients and is not intended for public circulation or for the use of any third party, without the prior approval of Firehawk Analytics.