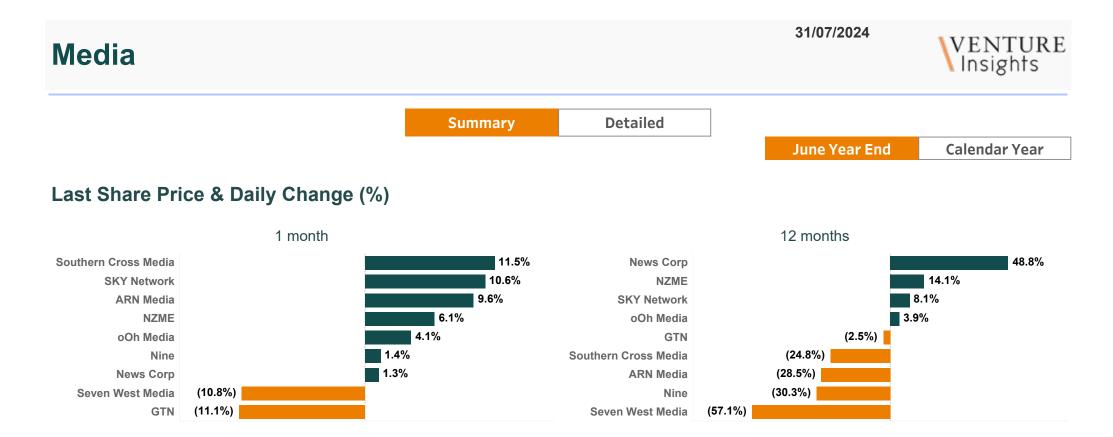

Note: Only top 5 and bottom 5 movers from the list are shown

## **Valuation Metrics**

|              | EV   | EV/Rev |       | EV/EBITDA |       | EV/EBIT |  |
|--------------|------|--------|-------|-----------|-------|---------|--|
|              | FY24 | FY25   | FY24  | FY25      | FY24  | FY25    |  |
| ARN Media    | 1.2x | 1.2x   | 6.0x  | 5.2x      | 8.0x  | 7.8x    |  |
| GTN          | 0.3x | 0.3x   | 2.6x  | 2.1x      | 3.7x  | 2.8x    |  |
| News Corp    | 2.8x | 2.7x   | 18.6x | 16.6x     | 35.6x | 29.0x   |  |
| Nine         | 0.9x | 0.9x   | 4.6x  | 4.4x      | 6.7x  | 6.4x    |  |
| NZME         |      |        |       |           |       |         |  |
| oOh Media    | 2.4x | 2.3x   | 5.2x  | 5.2x      | 17.1x | 15.9x   |  |
| Seven West M | 0.5x | 0.5x   | 3.5x  | 3.6