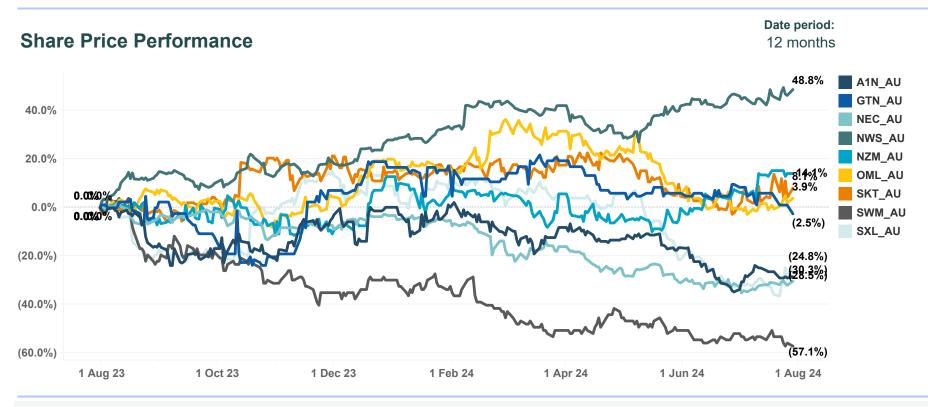

4x      | 10.0x | 7.9x    |  |
| Average      | 1.2x | 1.1x   | 6.0x  | 5.5x      | 11.2x | 9.7x    |  |

Note: Blank results are due to a lack of equity research analyst coverage, the EV/Revenue multiple being above 25x, or the EV/EBITDA & EV/EBIT being less than 0x or above 60x. **Source:** Broker Reports, company disclosures, Firehawk Analytics analysis.

# **Valuation Vs Growth Multiples**

#### Jun-25 Rev Multiple vs Rev Growth

#### Jun-25 EBITDA Multiple vs EBITDA Growth



Note: All EV/Revenue values greater than 25x and EV/EBITDA values greater than 60x or less than 0x were filtered out.

## **Valuation Multiples**

### EV/Jun-25 Rev





#### EV/Jun-25 EBITDA



Note: All EV/Revenue values greater than 25x and EV/EBITDA values greater than 60x or less than 0x were filtered out.



**Disclaimer**. While this document is based on the information from sources which are considered reliable, Firehawk Analytics, its directors, employees and consultants do not represent, warrant or guarantee, expressly or impliedly, that the information contained in this document is complete or accurate. This document is a private communication to clients and is not intended for public circulation or for the use of any third party, without the prior approval of Firehawk Analytics.