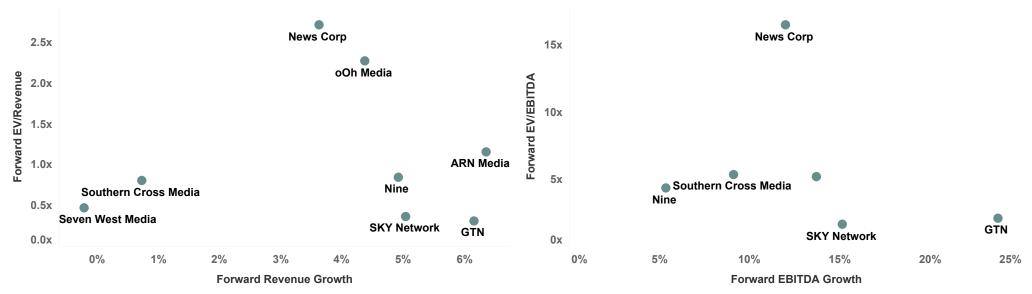

# **Valuation Vs Growth Multiples**

#### Jun-25 Rev Multiple vs Rev Growth

#### Jun-25 EBITDA Multiple vs EBITDA Growth

Note: All EV/Revenue values greater than 25x and EV/EBITDA values greater than 60x or less than 0x were filtered out.