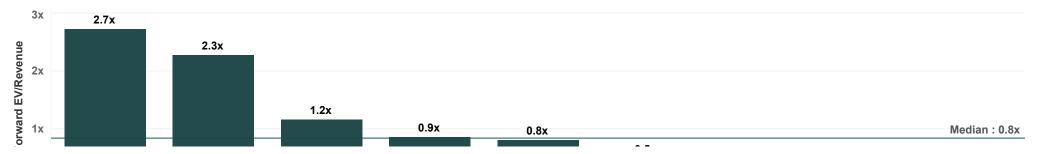

## **Valuation Multiples**

### EV/Jun-25 Rev

#### EV/Jun-25 EBITDA

Note: All EV/Revenue values greater than 25x and EV/EBITDA values greater than 60x or less than 0x were filtered out.

**Disclaimer**. While this document is based on the information from sources which are considered reliable, Firehawk Analytics, its directors, employees and consultants do not represent, warrant or guarantee, expressly or impliedly, that the information contained in this document is complete or accurate. This document is a private communication to clients and is not intended for public circulation or for the use of any third party, without the prior approval of Firehawk Analytics.