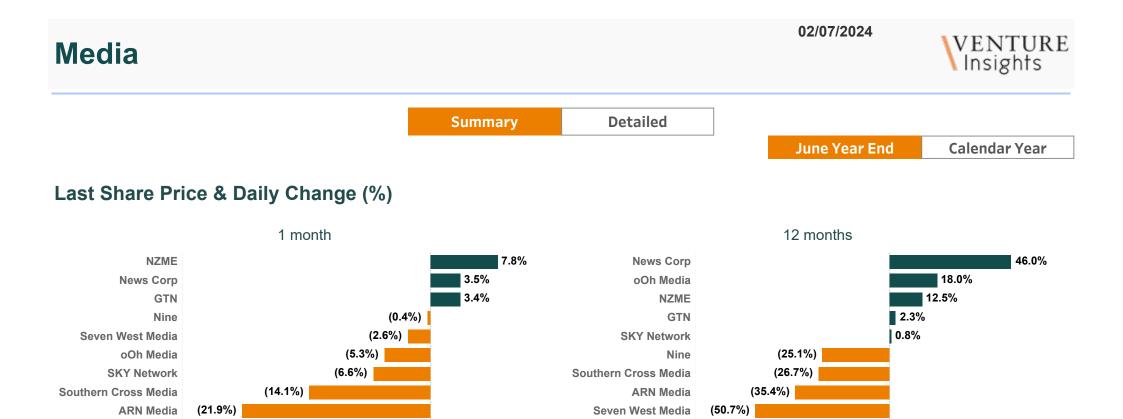

Note: Only top 5 and bottom 5 movers from the list are shown

# **Valuation Metrics**

|              | EV   | EV/Rev |       | EV/EBITDA |       | EV/EBIT |  |
|--------------|------|--------|-------|-----------|-------|---------|--|
|              | FY24 | FY25   | FY24  | FY25      | FY24  | FY25    |  |
| ARN Media    | 1.2x | 1.2x   | 6.0x  | 5.2x      | 8.0x  | 7.8x    |  |
| GTN          | 0.3x | 0.3x   | 2.6x  | 2.1x      | 3.7x  | 2.8x    |  |
| News Corp    | 2.8x | 2.7x   | 18.6x | 16.6x     | 35.6x | 29.0x   |  |
| Nine         | 0.9x | 0.9x   | 4.6x  | 4.4x      | 6.7x  | 6.4x    |  |
| NZME         |      |        |       |           |       |         |  |
| oOh Media    | 2.4x | 2.3x   | 5.2x  | 5.2x      | 17.1x | 15.9x   |  |
| Seven West M | 0.5x | 0.5x   | 3.5x  | 3.6x