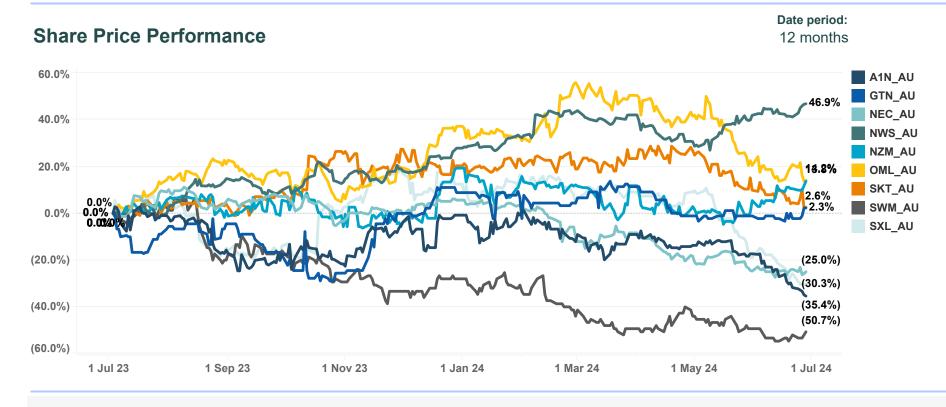

x      | 10.0x | 7.9x    |  |
| Average      | 1.2x | 1.1x   | 6.0x  | 5.5x      | 11.2x | 9.7x    |  |

Note: Blank results are due to a lack of equity research analyst coverage, the EV/Revenue multiple being above 25x, or the EV/EBITDA & EV/EBIT being less than 0x or above 60x. **Source:** Broker Reports, company disclosures, Firehawk Analytics analysis.

## **Valuation Vs Growth Multiples**

#### Jun-25 Rev Multiple vs Rev Growth

#### Jun-25 EBITDA Multiple vs EBITDA Growth



Note: All EV/Revenue values greater than 25x and EV/EBITDA values greater than 60x or less than 0x were filtered out.

## **Valuation Multiples**

### EV/Jun-25 Rev





#### EV/Jun-25 EBITDA



Note: All EV/Revenue values greater than 25x and EV/EBITDA values greater than 60x or less than 0x were filtered out.



**Disclaimer**. While this document is based on the information from sources which are considered reliable, Firehawk Analytics, its directors, employees and consultants do not represent, warrant or guarantee, expressly or impliedly, that the information contained in this document is complete or accurate. This document is a private communication to clients and is not intended for public circulation or for the use of any third party, without the prior approval of Firehawk Analytics.