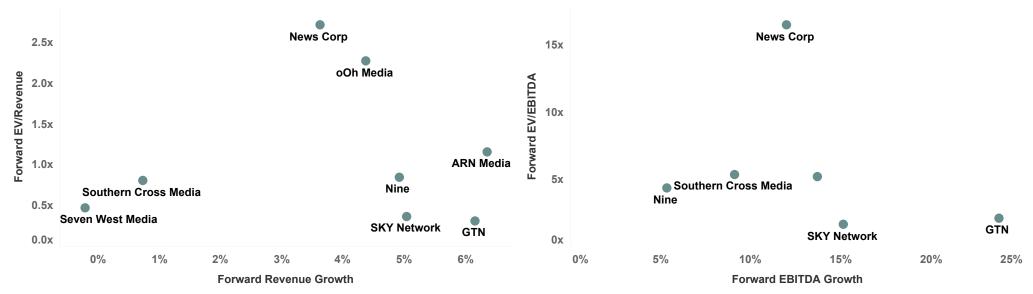

## **Valuation Vs Growth Multiples**

#### Jun-25 Rev Multiple vs Rev Growth

#### Jun-25 EBITDA Multiple vs EBITDA Growth

Note: All EV/Revenue values greater than 25x and EV/EBITDA values greater than 60x or less than 0x were filtered out.