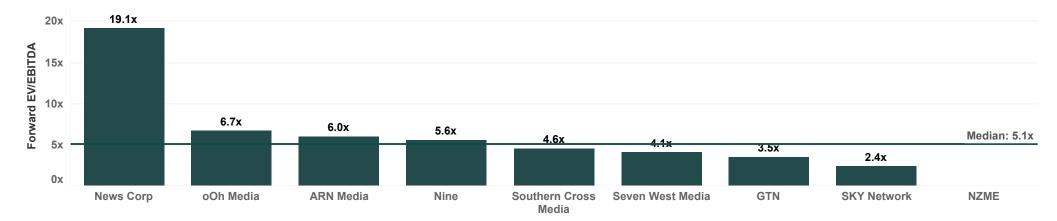

#### EV/Jun-25 EBITDA

Note: All EV/Revenue values greater than 25x and EV/EBITDA values greater than 60x or less than 0x were filtered out.

**Disclaimer**. While this document is based on the information from sources which are considered reliable, Firehawk Analytics, its directors, employees and consultants do not represent, warrant or guarantee, expressly or impliedly, that the information contained in this document is complete or accurate. This document is a private communication to clients and is not intended for public circulation or for the use of any third party, without the prior approval of Firehawk Analytics.

#### **Valuation Metrics**

|              | EV/Rev |      | EV/EBITDA |       | EV/EBIT |       |
|--------------|--------|------|-----------|-------|---------|-------|
|              | FY24   | FY25 | FY24      | FY25  | FY24    | FY25  |
| ARN Media    | 1.7x   | 1.6x | 7.6x      | 6.0x  | 13.5x   | 12.3x |
| GTN          | 0.6x   | 0.5x | 4.4x      | 3.5x  | 8.4x    | 5.6x  |
| News Corp    | 3.5x   | 3.4x | 20.9x     | 19.1x | 30.7x   | 27.2x |
| Nine         | 1.1x   | 1.1x | 6.2x      | 5.6x  | 9.4x    | 8.1x  |
| NZME         |        |      |           |       |         |       |
| oOh Media    | 2.9x   | 2.7x | 6.7x      | 6.7x  | 21.9x   | 16.6x |
| Seven West M | 0.5x   | 0.5x | 4.0x      | 4.1x  | 5.4x    | 5.5x  |
| SKY Network  | 0.5x   | 0.5x | 2.7x      | 2.4x  | 6.7x    | 5.4x  |
| Southern Cro | 0.8x   | 0.8x | 4.8x      | 4.6x  | 8.5x    | 7.3x  |
| Average      | 1.5x   | 1.4x | 7.1x      | 6.5x  | 13.1x   | 11.0x |