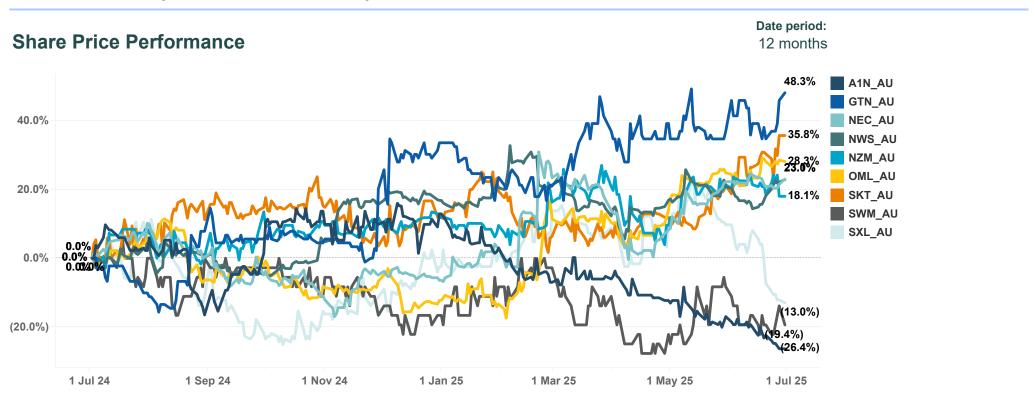

## **Last Share Price & Daily Change (%)**

Note: Only top 5 and bottom 5 movers from the list are shown