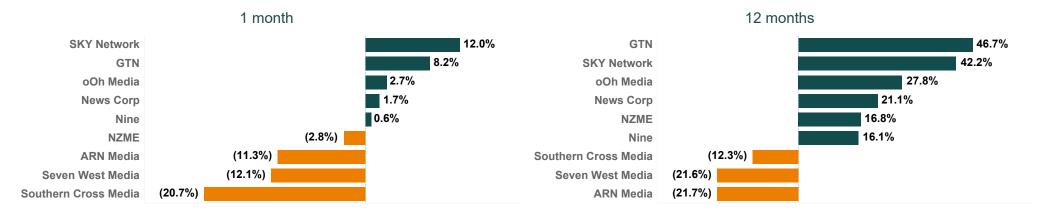

## **Last Share Price & Daily Change (%)**

Note: Only top 5 and bottom 5 movers from the list are shown