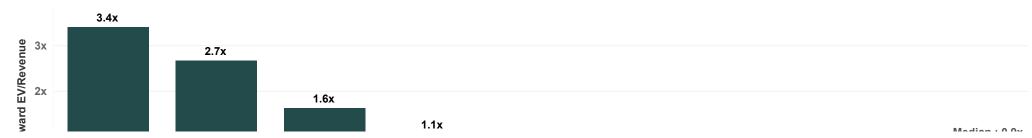

9x   | 2.7x | 6.7x      | 6.7x  | 21.9x   | 16.6x |
| Seven West M | 0.5x   | 0.5x | 4.0x      | 4.1x  | 5.4x    | 5.5x  |
| SKY Network  | 0.5x   | 0.5x | 2.7x      | 2.4x  | 6.7x    | 5.4x  |
| Southern Cro | 0.8x   | 0.8x | 4.8x      | 4.6x  | 8.5x    | 7.3x  |
| Average      | 1.5x   | 1.4x | 7.1x      | 6.5x  | 13.1x   | 11.0x |

Note: Blank results are due to a lack of equity research analyst coverage, the EV/Revenue multiple being above 25x, or the EV/EBITDA & EV/EBIT being less than 0x or above 60x. **Source:** Broker Reports, company disclosures, Firehawk Analytics analysis.

## **Valuation Vs Growth Multiples**



Note: All EV/Revenue values greater than 25x and EV/EBITDA values greater than 60x or less than 0x were filtered out.

### **Valuation Multiples**

#### EV/Jun-25 Rev





#### EV/Jun-25 EBITDA



Note: All EV/Revenue values greater than 25x and EV/EBITDA values greater than 60x or less than 0x were filtered out.



**Disclaimer**. While this document is based on the information from sources which are considered reliable, Firehawk Analytics, its directors, employees and consultants do not represent, warrant or guarantee, expressly or impliedly, that the information contained in this document is complete or accurate. This document is a private communication to clients and is not intended for public circulation or for the use of any third party, without the prior approval of Firehawk Analytics.