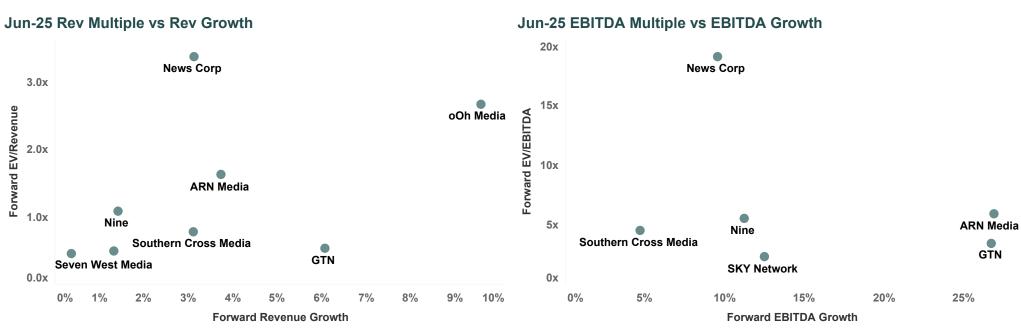

## **Valuation Vs Growth Multiples**

Note: All EV/Revenue values greater than 25x and EV/EBITDA values greater than 60x or less than 0x were filtered out.