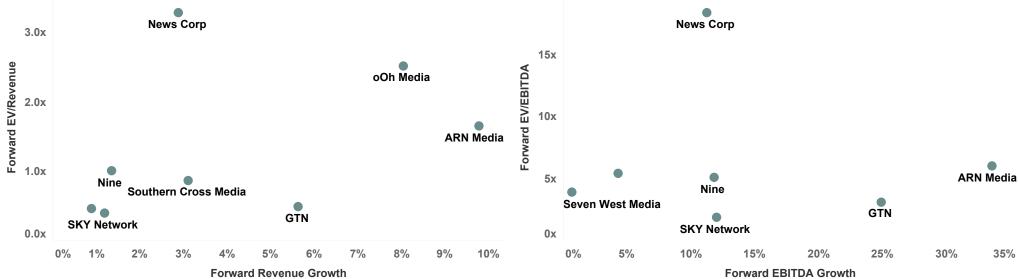

## **Valuation Vs Growth Multiples**

Note: All EV/Revenue values greater than 25x and EV/EBITDA values greater than 60x or less than 0x were filtered out.

### **Valuation Multiples**