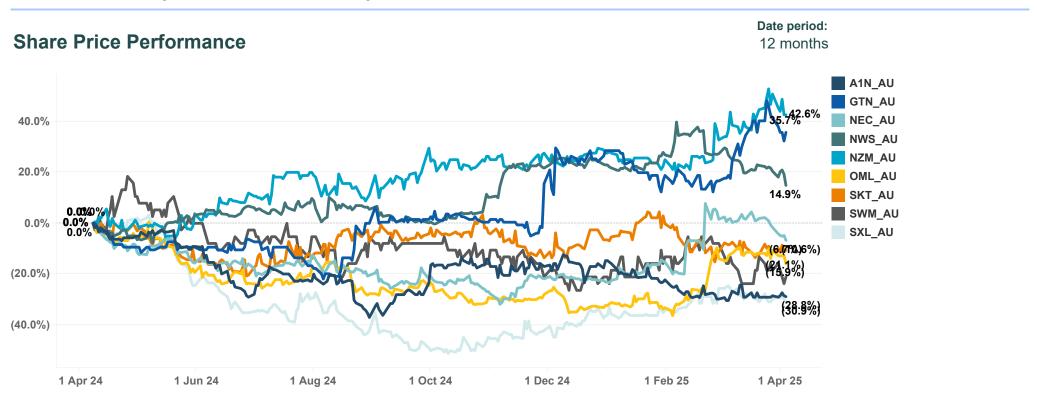

## **Last Share Price & Daily Change (%)**

Note: Only top 5 and bottom 5 movers from the list are shown