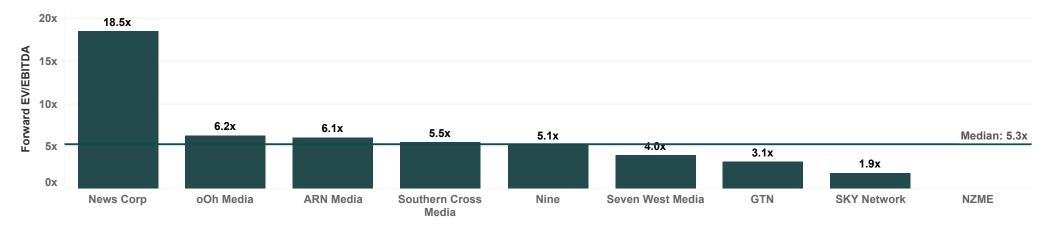

#### **Valuation Metrics**

|              | EV/Rev |      | EV/EBITDA |       | EV/EBIT |       |
|--------------|--------|------|-----------|-------|---------|-------|
|              | FY24   | FY25 | FY24      | FY25  | FY24    | FY25  |
| ARN Media    | 1.8x   | 1.7x | 8.1x      | 6.1x  | 14.5x   | 12.0x |
| GTN          | 0.5x   | 0.5x | 3.9x      | 3.1x  | 6.1x    | 4.4x  |
| News Corp    | 3.4x   | 3.3x | 20.5x     | 18.5x | 29.5x   | 25.9x |
| Nine         | 1.0x   | 1.0x | 5.7x      | 5.1x  | 8.8x    | 7.4x  |
| NZME         |        |      |           |       |         |       |
| oOh Media    | 2.7x   | 2.5x | 6.2x      | 6.2x  | 20.3x   | 16.5x |
| Seven West M | 0.5x   | 0.5x | 4.0x      | 4.0x  | 5.4x    | 5.3x  |
| SKY Network  | 0.4x   | 0.4x | 2.1x      | 1.9x  | 5.4x    | 4.1x  |
| Southern Cro | 0.9x   | 0.9x | 5.7x      | 5.5x  | 10.8x   | 9.6x  |
| Average      | 1.4x   | 1.3x | 7.0x      | 6.3x  | 12.6x   | 10.7x |

#### EV/Jun-25 EBITDA

Note: All EV/Revenue values greater than 25x and EV/EBITDA values greater than 60x or less than 0x were filtered out.

**Disclaimer**. While this document is based on the information from sources which are considered reliable, Firehawk Analytics, its directors, employees and consultants do not represent, warrant or guarantee, expressly or impliedly, that the information contained in this document is complete or accurate. This document is a private communication to clients and is not intended for public circulation or for the use of any third party, without the prior approval of Firehawk Analytics.