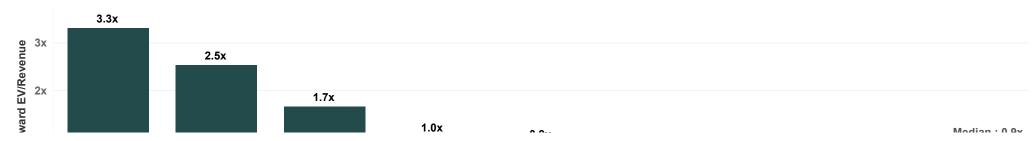

#### **Valuation Metrics**

|              | EV/Rev |      | EV/EBITDA |       | EV/EBIT |       |
|--------------|--------|------|-----------|-------|---------|-------|
|              | FY24   | FY25 | FY24      | FY25  | FY24    | FY25  |
| ARN Media    | 1.8x   | 1.7x | 8.1x      | 6.1x  | 14.5x   | 12.0x |
| GTN          | 0.5x   | 0.5x | 3.9x      | 3.1x  | 6.1x    | 4.4x  |
| News Corp    | 3.4x   | 3.3x | 20.5x     | 18.5x | 29.5x   | 25.9x |
| Nine         | 1.0x   | 1.0x | 5.7x      | 5.1x  | 8.8x    | 7.4x  |
| NZME         |        |      |           |       |         |       |
| oOh Media    | 2.7x   | 2.5x | 6.2x      | 6.2x  | 20.3x   | 16.5x |
| Seven West M | 0.5x   | 0.5x | 4.0x      | 4.0x  | 5.4x    | 5.3x  |
| SKY Network  | 0.4x   | 0.4x | 2.1x      | 1.9x  | 5.4x    | 4.1x  |
| Southern Cro | 0.9x   | 0.9x | 5.7x      | 5.5x  | 10.8x   | 9.6x  |
| Average      | 1.4x   | 1.3x | 7.0x      | 6.3x  | 12.6x   | 10.7x |

Note: Blank results are due to a lack of equity research analyst coverage, the EV/Revenue multiple being above 25x, or the EV/EBITDA & EV/EBIT being less than 0x or above 60x. Source: Broker Reports, company disclosures, Firehawk Analytics analysis.

#### EV/Jun-25 Rev