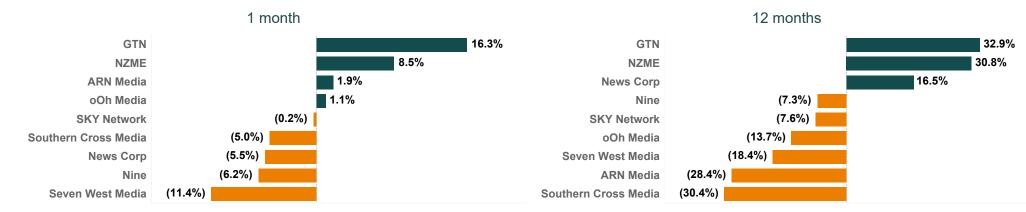

## **Last Share Price & Daily Change (%)**

Note: Only top 5 and bottom 5 movers from the list are shown