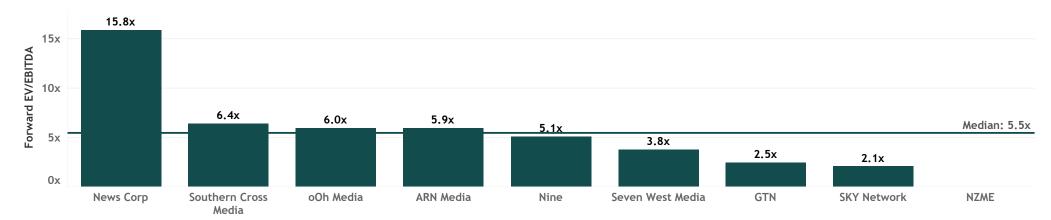

### **Valuation Metrics**

|               | EV/Rev |      | EV/EBITDA |       | EV/EBIT |       |
|---------------|--------|------|-----------|-------|---------|-------|
|               | FY24   | FY25 | FY24      | FY25  | FY24    | FY25  |
| Average       | 1.3x   | 1.2x | 6.4x      | 6.0x  | 11.6x   | 10.3x |
| ARN Media     | 1.4x   | 1.3x | 6.5x      | 5.9x  | 8.8x    | 8.4x  |
| GTN           | 0.4x   | 0.4x | 2.8x      | 2.5x  | 3.8x    | 3.2x  |
| News Corp     | 2.7x   | 2.6x | 17.6x     | 15.8x | 32.3x   | 26.7x |
| Nine          | 1.0x   | 1.0x | 5.5x      | 5.1x  | 8.0x    | 7.2x  |
| NZME          |        |      |           |       |         |       |
| oOh Media     | 2.7x   | 2.6x | 6.0x      | 6.0x  | 19.7x   | 18.4x |
| Seven West M  | 0.5x   | 0.5x | 3.5x      | 3.8x  | 4.3x    | 4.6x  |
| SKY Network   | 0.5x   | 0.4x | 2.3x      | 2.1x  | 4.9x    | 4.5x  |
| Southern Cros | 0.9x   | 0.9x | 7.1x      | 6.4x  | 11.5x   | 9.6x  |

Note: Blank results are due to a lack of equity research analyst coverage, the EV/Revenue multiple being above 25x, or the EV/EBITDA & EV/EBIT being less than 0x or above 60x. Source: Broker Reports, company disclosures, Firehawk Analysics analysis.

#### EV/Jun-25 EBITDA

Note: All EV/Revenue values greater than 25x and EV/EBITDA values greater than 60x or less than 0x were filtered out.

Disclaimer. While this document is based on the information from sources which are considered reliable, Firehawk Analytics, its directors, employees and consultants do not represent, warrant or guarantee, expressly or impliedly, that the information contained in this document is complete or accurate. This document is a private communication to clients and is not intended for public circulation or for the use of any third party, without the prior approval of Firehawk Analytics.