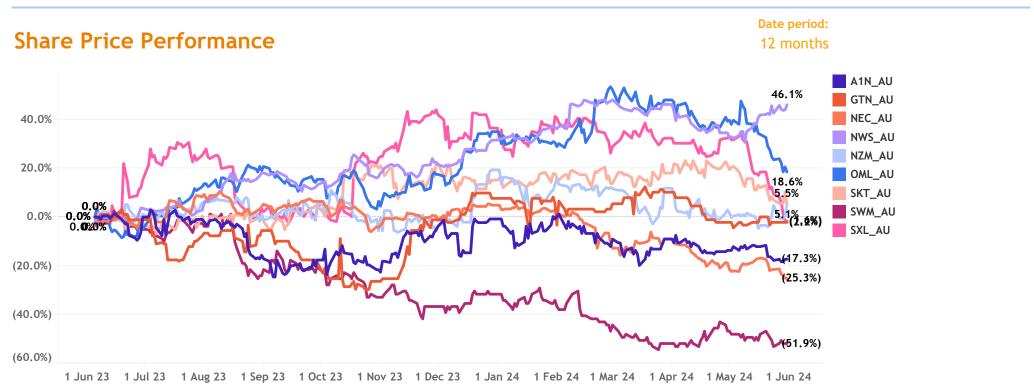

# Last Share Price & Daily Change (%)

Note: Only top 5 and bottom 5 movers from the list are shown