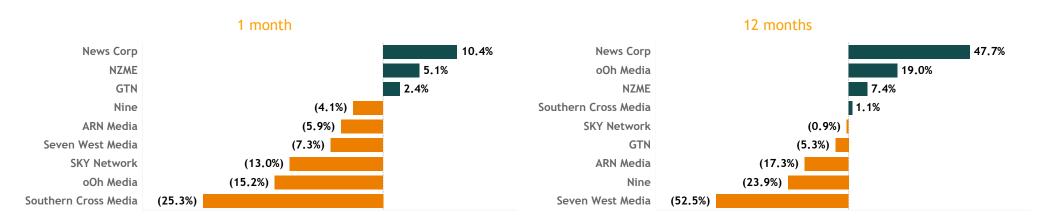

# Last Share Price & Daily Change (%)

Note: Only top 5 and bottom 5 movers from the list are shown