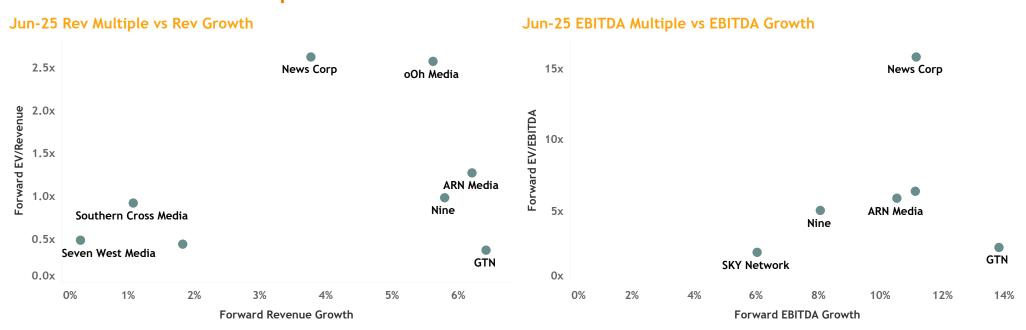

### **Valuation Vs Growth Multiples**

Note: All EV/Revenue values greater than 25x and EV/EBITDA values greater than 60x or less than 0x were filtered out.