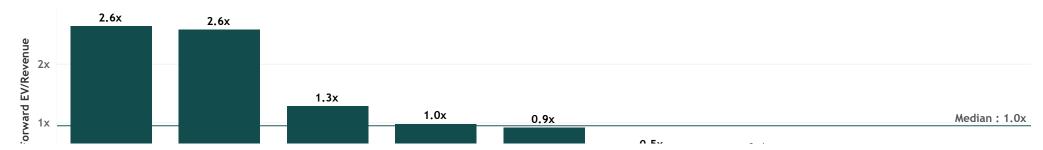

|      |           |       |         |       |
| oOh Media     | 2.7x   | 2.6x | 6.0x      | 6.0x  | 19.7x   | 18.4x |
| Seven West M  | 0.5x   | 0.5x | 3.5x      | 3.8x  | 4.3x    | 4.6x  |
| SKY Network   | 0.5x   | 0.4x | 2.3x      | 2.1x  | 4.9x    | 4.5x  |
| Southern Cros | 0.9x   | 0.9x | 7.1x      | 6.4x  | 11.5x   | 9.6x  |

Note: Blank results are due to a lack of equity research analyst coverage, the EV/Revenue multiple being above 25x, or the EV/EBITDA & EV/EBIT being less than 0x or above 60x. Source: Broker Reports, company disclosures, Firehawk Analysics analysis.

### **Valuation Vs Growth Multiples**



Note: All EV/Revenue values greater than 25x and EV/EBITDA values greater than 60x or less than 0x were filtered out.

## **Valuation Multiples**

#### EV/Jun-25 Rev





#### EV/Jun-25 EBITDA



Note: All EV/Revenue values greater than 25x and EV/EBITDA values greater than 60x or less than 0x were filtered out.



Disclaimer. While this document is based on the information from sources which are considered reliable, Firehawk Analytics, its directors, employees and consultants do not represent, warrant or guarantee, expressly or impliedly, that the information contained in this document is complete or accurate. This document is a private communication to clients and is not intended for public circulation or for the use of any third party, without the prior approval of Firehawk Analytics.