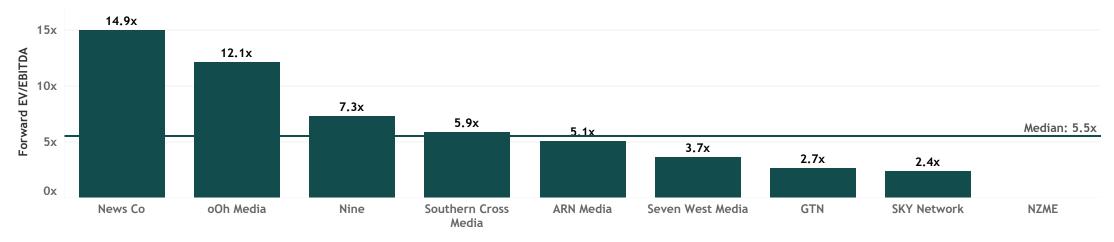

# **Valuation Multiples**

### **EV/Jun-24 EBITDA**

Note: All EV/Revenue values greater than 25x and EV/EBITDA values greater than 60x or less than 0x were filtered out.

Disclaimer. While this document is based on the information from sources which are considered reliable, Firehawk Analytics, its directors, employees and consultants do not represent, warrant or guarantee, expressly or impliedly, that the information contained in this document is complete or accurate. This document is a private communication to clients and is not intended for public circulation or for the use of any third party, without the prior approval of Firehawk Analytics.

### Valuation Metrics

|               | EV/Rev |      | <b>EV/EBITDA</b> |       | EV/EBIT |       |
|---------------|--------|------|------------------|-------|---------|-------|
|               | FY23   | FY24 | FY23             | FY24  | FY23    | FY24  |
| Average       | 1.2x   | 1.2x | 7.4x             | 6.8x  | 12.5x   | 10.7x |
| ARN Media     | 1.1x   | 1.1x | 4.2x             | 5.1x  | 5.3x    | 6.9x  |
| GTN           | 0.4x   | 0.4x |                  | 2.7x  |         | 3.6x  |
| News Co       | 2.4x   | 2.3x | 17.1x            | 14.9x | 35.7x   | 27.3x |
| Nine          | 1.5x   | 1.5x | 6.9x             | 7.3x  | 9.3x    | 10.2x |
| NZME          |        |      |                  |       |         |       |
| oOh Media     | 2.6x   | 2.4x | 12.2x            | 12.1x | 19.5x   | 18.5x |
| Seven West M  | 0.6x   | 0.6x | 3.0x             | 3.7x  | 3.5x    | 4.4x  |
| SKY Network   | 0.5x   | 0.5x | 2.5x             | 2.4x  | 4.6x    | 5.1x  |
| Southern Cros | 0.9x   | 0.9x | 5.8x             | 5.9x  | 9.4x    | 9.2x  |

Note: Blank results are due to a lack of equity research analyst coverage, the EV/Revenue multiple being above 25x, or the EV/EBITDA & EV/EBIT being less than 0x or above 60x. Source: Broker Reports, company disclosures, Firehawk Analytics analysis.