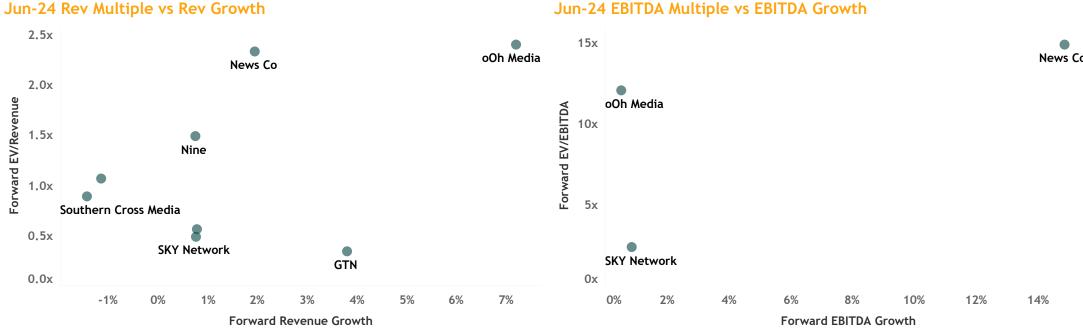

## Valuation Vs Growth Multiples

#### Jun-24 Rev Multiple vs Rev Growth

News Co

Note: All EV/Revenue values greater than 25x and EV/EBITDA values greater than 60x or less than 0x were filtered out.