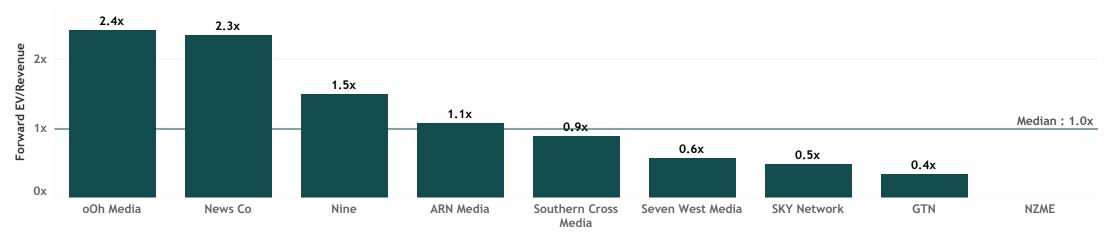

# **Valuation Multiples**

#### EV/Jun-24 Rev

### Valuation Metrics

|               | EV/Rev |      | <b>EV/EBITDA</b> |       | EV/EBIT |       |
|---------------|--------|------|------------------|-------|---------|-------|
|               | FY23   | FY24 | FY23             | FY24  | FY23    | FY24  |
| Average       | 1.2x   | 1.2x | 7.4x             | 6.8x  | 12.5x   | 10.7x |
| ARN Media     | 1.1x   | 1.1x | 4.2x             | 5.1x  | 5.3x    | 6.9x  |
| GTN           | 0.4x   | 0.4x |                  | 2.7x  |         | 3.6x  |
| News Co       | 2.4x   | 2.3x | 17.1x            | 14.9x | 35.7x   | 27.3x |
| Nine          | 1.5x   | 1.5x | 6.9x             | 7.3x  | 9.3x    | 10.2x |
| NZME          |        |      |                  |       |         |       |
| oOh Media     | 2.6x   | 2.4x | 12.2x            | 12.1x | 19.5x   | 18.5x |
| Seven West M  | 0.6x   | 0.6x | 3.0x             | 3.7x  | 3.5x    | 4.4x  |
| SKY Network   | 0.5x   | 0.5x | 2.5x             | 2.4x  | 4.6x    | 5.1x  |
| Southern Cros | 0.9x   | 0.9x | 5.8x             | 5.9x  | 9.4x    | 9.2x  |

Note: Blank results are due to a lack of equity research analyst coverage, the EV/Revenue multiple being above 25x, or the EV/EBITDA & EV/EBIT being less than 0x or above 60x. Source: Broker Reports, company disclosures, Firehawk Analytics analysis.