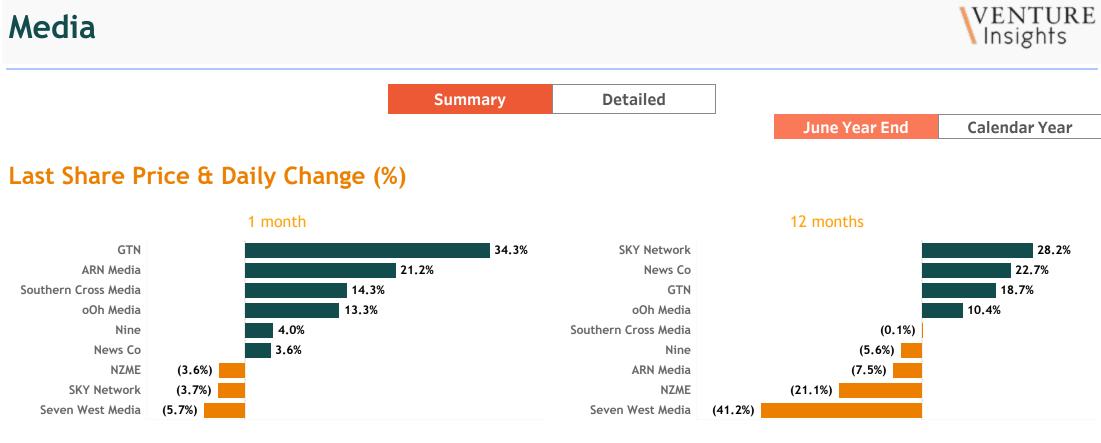

**Media** 



Note: Only top 5 and bottom 5 movers from the list are shown

### Valuation Metrics

|               | EV/Rev |      | <b>EV/EBITDA</b> |       | EV/EBIT |       |
|---------------|--------|------|------------------|-------|---------|-------|
|               | FY23   | FY24 | FY23             | FY24  | FY23    | FY24  |
| Average       | 1.2x   | 1.2x | 7.4x             | 6.8x  | 12.5x   | 10.7x |
| ARN Media     | 1.1x   | 1.1x | 4.2x             | 5.1x  | 5.3x    | 6.9x  |
| GTN           | 0.4x   | 0.4x |                  | 2.7x  |         | 3.6x  |
| News Co       | 2.4x   | 2.3x | 17.1x            | 14.9x | 35.7x   | 27.3x |
| Nine          | 1.5x   | 1.5x | 6.9x             | 7.3x  | 9.3x    | 10.2x |
| NZME          |        |      |                  |       |         |       |
|