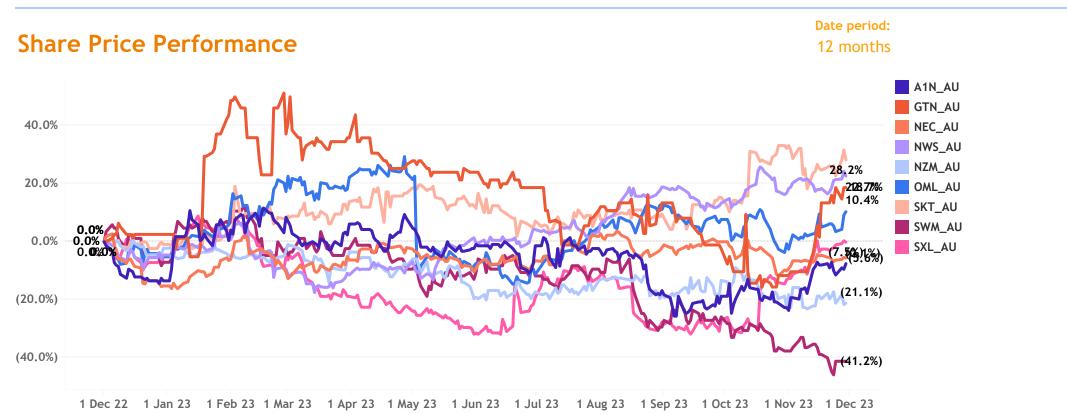

ork   | 0.5x   | 0.5x | 2.5x             | 2.4x  | 4.6x    | 5.1x  |
| Southern Cros | 0.9x   | 0.9x | 5.8x             | 5.9x  | 9.4x    | 9.2x  |

Note: Blank results are due to a lack of equity research analyst coverage, the EV/Revenue multiple being above 25x, or the EV/EBITDA & EV/EBIT being less than 0x or above 60x. Source: Broker Reports, company disclosures, Firehawk Analytics analysis.

## Valuation Vs Growth Multiples

#### Jun-24 Rev Multiple vs Rev Growth



News Co

Note: All EV/Revenue values greater than 25x and EV/EBITDA values greater than 60x or less than 0x were filtered out.

# **Valuation Multiples**

#### EV/Jun-24 Rev



### **EV/Jun-24 EBITDA**



Note: All EV/Revenue values greater than 25x and EV/EBITDA values greater than 60x or less than 0x were filtered out.



Disclaimer. While this document is based on the information from sources which are considered reliable, Firehawk Analytics, its directors, employees and consultants do not represent, warrant or guarantee, expressly or impliedly, that the information contained in this document is complete or accurate. This document is a private communication to clients and is not intended for public circulation or for the use of any third party, without the prior approval of Firehawk Analytics.