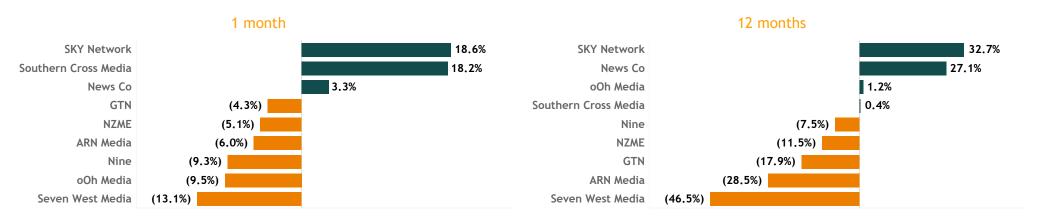

# Last Share Price & Daily Change (%)

Note: Only top 5 and bottom 5 movers from the list are shown