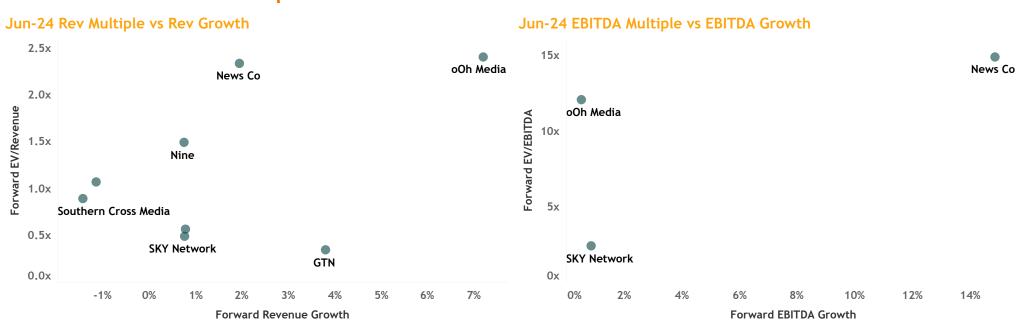

### **Valuation Vs Growth Multiples**

Note: All EV/Revenue values greater than 25x and EV/EBITDA values greater than 60x or less than 0x were filtered out.