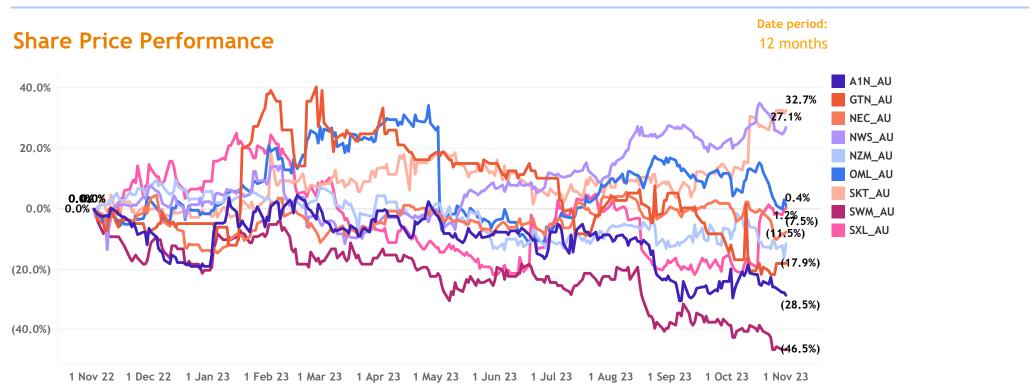

# Last Share Price & Daily Change (%)

Note: Only top 5 and bottom 5 movers from the list are shown