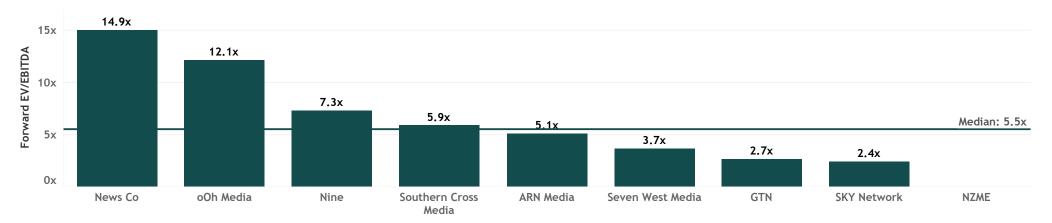

#### **Valuation Metrics**

|               | EV/Rev |      | EV/EBITDA |       | EV/EBIT |       |
|---------------|--------|------|-----------|-------|---------|-------|
|               | FY23   | FY24 | FY23      | FY24  | FY23    | FY24  |
| Average       | 1.2x   | 1.2x | 7.4x      | 6.8x  | 12.5x   | 10.7x |
| ARN Media     | 1.1x   | 1.1x | 4.2x      | 5.1x  | 5.3x    | 6.9x  |
| GTN           | 0.4x   | 0.4x |           | 2.7x  |         | 3.6x  |
| News Co       | 2.4x   | 2.3x | 17.1x     | 14.9x | 35.7x   | 27.3x |
| Nine          | 1.5x   | 1.5x | 6.9x      | 7.3x  | 9.3x    | 10.2x |
| NZME          |        |      |           |       |         |       |
| oOh Media     | 2.6x   | 2.4x | 12.2x     | 12.1x | 19.5x   | 18.5x |
| Seven West M  | 0.6x   | 0.6x | 3.0x      | 3.7x  | 3.5x    | 4.4x  |
| SKY Network   | 0.5x   | 0.5x | 2.5x      | 2.4x  | 4.6x    | 5.1x  |
| Southern Cros | 0.9x   | 0.9x | 5.8x      | 5.9x  | 9.4x    | 9.2x  |

Note: Blank results are due to a lack of equity research analyst coverage, the EV/Revenue multiple being above 25x, or the EV/EBITDA & EV/EBIT being less than 0x or above 60x. Source: Broker Reports, company disclosures, Firehawk Analytics analysis.

#### EV/Jun-24 EBITDA

Note: All EV/Revenue values greater than 25x and EV/EBITDA values greater than 60x or less than 0x were filtered out.

Disclaimer. While this document is based on the information from sources which are considered reliable, Firehawk Analytics, its directors, employees and consultants do not represent, warrant or guarantee, expressly or impliedly, that the information contained in this document is complete or accurate. This document is a private communication to clients and is not intended for public circulation or for the use of any third party, without the prior approval of Firehawk Analytics.