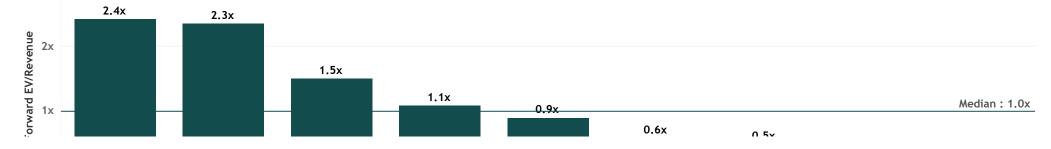

## **Valuation Multiples**

#### EV/Jun-24 Rev

#### **Valuation Metrics**

|               | EV/Rev |      | EV/EBITDA |       | EV/EBIT |       |
|---------------|--------|------|-----------|-------|---------|-------|
|               | FY23   | FY24 | FY23      | FY24  | FY23    | FY24  |
| Average       | 1.2x   | 1.2x | 7.4x      | 6.8x  | 12.5x   | 10.7x |
| ARN Media     | 1.1x   | 1.1x | 4.2x      | 5.1x  | 5.3x    | 6.9x  |
| GTN           | 0.4x   | 0.4x |           | 2.7x  |         | 3.6x  |
| News Co       | 2.4x   | 2.3x | 17.1x     | 14.9x | 35.7x   | 27.3x |
| Nine          | 1.5x   | 1.5x | 6.9x      | 7.3x  | 9.3x    | 10.2x |
| NZME          |        |      |           |       |         |       |
| oOh Media     | 2.6x   | 2.4x | 12.2x     | 12.1x | 19.5x   | 18.5x |
| Seven West M  | 0.6x   | 0.6x | 3.0x      | 3.7x  | 3.5x    | 4.4x  |
| SKY Network   | 0.5x   | 0.5x | 2.5x      | 2.4x  | 4.6x    | 5.1x  |
| Southern Cros | 0.9x   | 0.9x | 5.8x      | 5.9x  | 9.4x    | 9.2x  |

Note: Blank results are due to a lack of equity research analyst coverage, the EV/Revenue multiple being above 25x, or the EV/EBITDA & EV/EBIT being less than 0x or above 60x. Source: Broker Reports, company disclosures, Firehawk Analytics analysis.