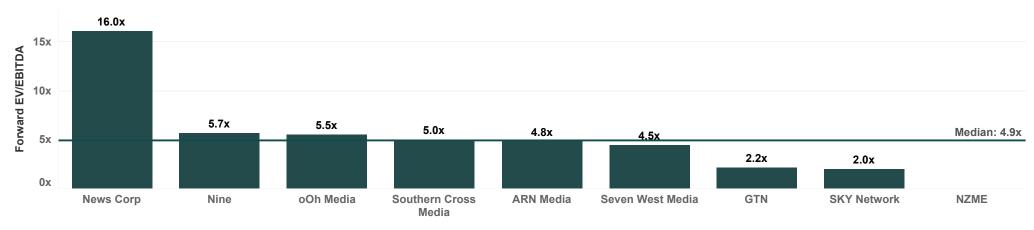

# **Valuation Multiples**

#### EV/Jun-25 EBITDA

Note: All EV/Revenue values greater than 25x and EV/EBITDA values greater than 60x or less than 0x were filtered out.

**Disclaimer**. While this document is based on the information from sources which are considered reliable, Firehawk Analytics, its directors, employees and consultants do not represent, warrant or guarantee, expressly or impliedly, that the information contained in this document is complete or accurate. This document is a private communication to clients and is not intended for public circulation or for the use of any third party, without the prior approval of Firehawk Analytics.