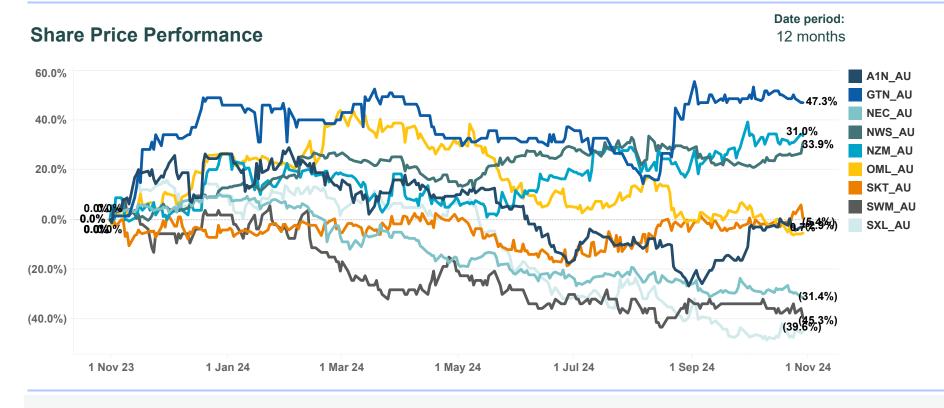

| 5.0x  | 9.3x    | 8.4x  |
| Average      | 1.2x   | 1.2x | 6.2x      | 5.7x  | 11.5x   | 10.2x |

Note: Blank results are due to a lack of equity research analyst coverage, the EV/Revenue multiple being above 25x, or the EV/EBITDA & EV/EBIT being less than 0x or above 60x. **Source:** Broker Reports, company disclosures, Firehawk Analytics analysis.

# **Valuation Vs Growth Multiples**

### Jun-25 Rev Multiple vs Rev Growth

### Jun-25 EBITDA Multiple vs EBITDA Growth





Note: All EV/Revenue values greater than 25x and EV/EBITDA values greater than 60x or less than 0x were filtered out.

# **Valuation Multiples**

#### EV/Jun-25 Rev





#### EV/Jun-25 EBITDA



Note: All EV/Revenue values greater than 25x and EV/EBITDA values greater than 60x or less than 0x were filtered out.



**Disclaimer**. While this document is based on the information from sources which are considered reliable, Firehawk Analytics, its directors, employees and consultants do not represent, warrant or guarantee, expressly or impliedly, that the information contained in this document is complete or accurate. This document is a private communication to clients and is not intended for public circulation or for the use of any third party, without the prior approval of Firehawk Analytics.