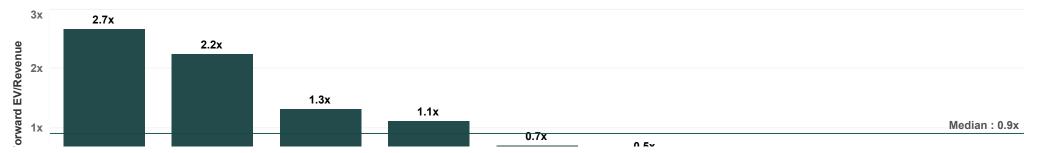

# **Valuation Multiples**

#### EV/Jun-25 Rev

#### EV/Jun-25 EBITDA

Note: All EV/Revenue values greater than 25x and EV/EBITDA values greater than 60x or less than 0x were filtered out.

**Disclaimer**. While this document is based on the information from sources which are considered reliable, Firehawk Analytics, its directors, employees and consultants do not represent, warrant or guarantee, expressly or impliedly, that the information contained in this document is complete or accurate. This document is a private communication to clients and is not intended for public circulation or for the use of any third party, without the prior approval of Firehawk Analytics.