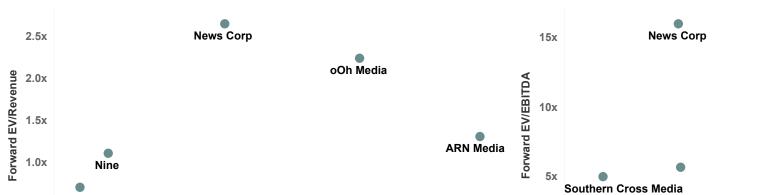

# **Valuation Metrics**

|              | EV/Rev |      | EV/EBITDA |       | EV/EBIT |       |
|--------------|--------|------|-----------|-------|---------|-------|
|              | FY24   | FY25 | FY24      | FY25  | FY24    | FY25  |
| ARN Media    | 1.4x   | 1.3x | 6.3x      | 4.8x  | 11.3x   | 9.6x  |
| GTN          | 0.4x   | 0.3x | 2.6x      | 2.2x  | 3.4x    | 2.4x  |
| News Corp    | 2.8x   | 2.7x | 17.4x     | 16.0x | 31.2x   | 27.3x |
| Nine         | 1.1x   | 1.1x | 6.2x      | 5.7x  | 9.3x    | 8.4x  |
| NZME         |        |      |           |       |         |       |
| oOh Media    | 2.4x   | 2.2x | 5.5x      | 5.5x  | 16.8x   | 15.3x |
| Seven West M | 0.5x   | 0.5x | 4.3x      | 4.5x  | 5.6x    | 5.9x  |
| SKY Network  | 0.4x   | 0.4x | 2.1x      | 2.0x  | 4.7x    | 4.0x  |
| Southern Cro | 0.7x   | 0.7x | 5.1x      | 5.0x  | 9.3x    | 8.4x  |
| Average      | 1.2x   | 1.2x | 6.2x      | 5.7x  | 11.5x   | 10.2x |

Note: Blank results are due to a lack of equity research analyst coverage, the EV/Revenue multiple being above 25x, or the EV/EBITDA & EV/EBIT being less than 0x or above 60x. **Source:** Broker Reports, company disclosures, Firehawk Analytics analysis.