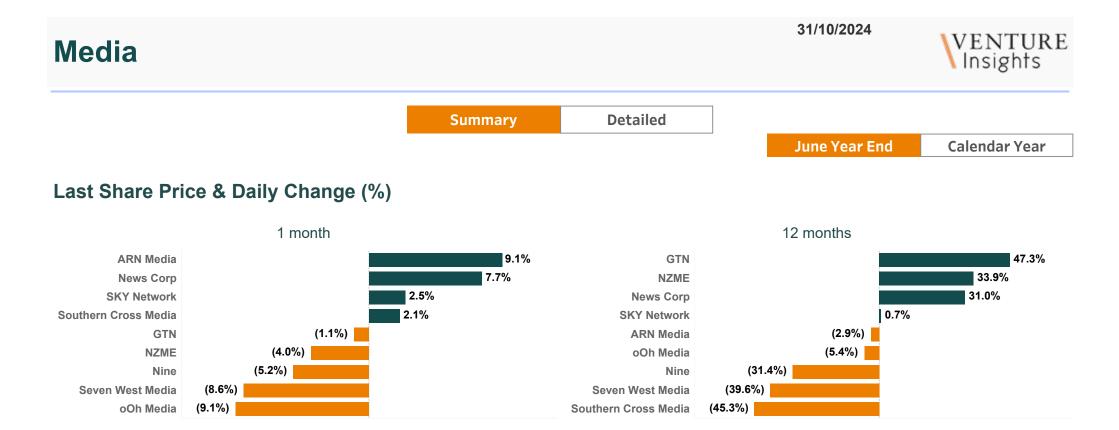

Note: Only top 5 and bottom 5 movers from the list are shown

# **Valuation Metrics**

|              | EV/Rev |      | EV/EBITDA |       | EV/EBIT |       |
|--------------|--------|------|-----------|-------|---------|-------|
|              | FY24   | FY25 | FY24      | FY25  | FY24    | FY25  |
| ARN Media    | 1.4x   | 1.3x | 6.3x      | 4.8x  | 11.3x   | 9.6x  |
| GTN          | 0.4x   | 0.3x | 2.6x      | 2.2x  | 3.4x    | 2.4x  |
| News Corp    | 2.8x   | 2.7x | 17.4x     | 16.0x | 31.2x   | 27.3x |
| Nine         | 1.1x   | 1.1x | 6.2x      | 5.7x  | 9.3x    | 8.4x  |
| NZME         |        |      |           |       |         |       |
| oOh Media    | 2.4x   | 2.2x | 5.5x      | 5.5x  | 16.8x   | 15.3x |
| Seven West M | 0.5x   | 0.5x | 4.3x      | 4.5x  | 5.6x    | 5.9x  |
|