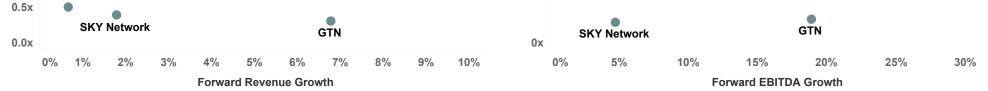

# **Valuation Vs Growth Multiples**

### Jun-25 Rev Multiple vs Rev Growth

### Jun-25 EBITDA Multiple vs EBITDA Growth

Note: All EV/Revenue values greater than 25x and EV/EBITDA values greater than 60x or less than 0x were filtered out.