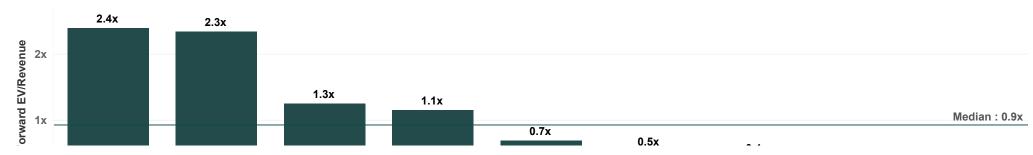

| 2.5x   | 2.3x | 5.8x      | 5.8x  | 17.6x   | 16.0x |
| Seven West M | 0.5x   | 0.5x | 4.4x      | 4.6x  | 5.8x    | 6.1x  |
| SKY Network  | 0.4x   | 0.4x | 2.1x      | 2.0x  | 4.8x    | 4.1x  |
| Southern Cro | 0.7x   | 0.7x | 4.9x      | 4.8x  | 8.5x    | 8.5x  |
| Average      | 1.2x   | 1.1x | 6.0x      | 5.5x  | 11.1x   | 9.9x  |

Note: Blank results are due to a lack of equity research analyst coverage, the EV/Revenue multiple being above 25x, or the EV/EBITDA & EV/EBIT being less than 0x or above 60x. **Source:** Broker Reports, company disclosures, Firehawk Analytics analysis.

# **Valuation Vs Growth Multiples**



Note: All EV/Revenue values greater than 25x and EV/EBITDA values greater than 60x or less than 0x were filtered out.

## **Valuation Multiples**

## EV/Jun-25 Rev





#### EV/Jun-25 EBITDA



Note: All EV/Revenue values greater than 25x and EV/EBITDA values greater than 60x or less than 0x were filtered out.



**Disclaimer**. While this document is based on the information from sources which are considered reliable, Firehawk Analytics, its directors, employees and consultants do not represent, warrant or guarantee, expressly or impliedly, that the information contained in this document is complete or accurate. This document is a private communication to clients and is not intended for public circulation or for the use of any third party, without the prior approval of Firehawk Analytics.