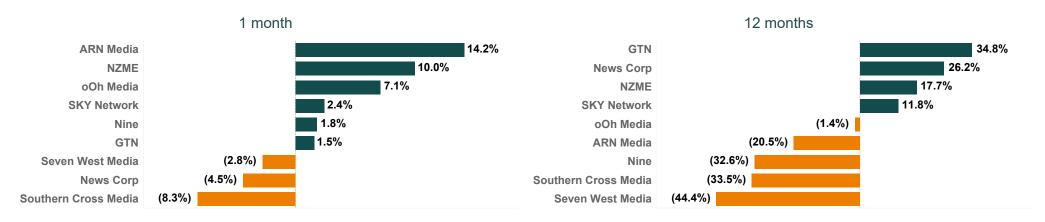

# **Last Share Price & Daily Change (%)**

Note: Only top 5 and bottom 5 movers from the list are shown