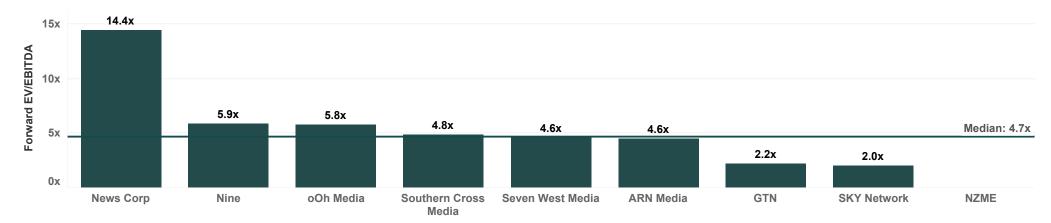

## **Valuation Metrics**

|              | EV/Rev |      | EV/EBITDA |       | EV/EBIT |       |
|--------------|--------|------|-----------|-------|---------|-------|
|              | FY24   | FY25 | FY24      | FY25  | FY24    | FY25  |
| ARN Media    | 1.4x   | 1.3x | 6.3x      | 4.6x  | 11.0x   | 9.3x  |
| GTN          | 0.4x   | 0.4x | 2.7x      | 2.2x  | 3.5x    | 2.5x  |
| News Corp    | 2.5x   | 2.4x | 15.5x     | 14.4x | 27.9x   | 24.4x |
| Nine         | 1.2x   | 1.1x | 6.4x      | 5.9x  | 9.6x    | 8.7x  |
| NZME         |        |      |           |       |         |       |
| oOh Media    | 2.5x   | 2.3x | 5.8x      | 5.8x  | 17.6x   | 16.0x |
| Seven West M | 0.5x   | 0.5x | 4.4x      | 4.6x  | 5.8x    | 6.1x  |
| SKY Network  | 0.4x   | 0.4x | 2.1x      | 2.0x  | 4.8x    | 4.1x  |
| Southern Cro | 0.7x   | 0.7x | 4.9x      | 4.8x  | 8.5x    | 8.5x  |
| Average      | 1.2x   | 1.1x | 6.0x      | 5.5x  | 11.1x   | 9.9x  |

#### EV/Jun-25 EBITDA

Note: All EV/Revenue values greater than 25x and EV/EBITDA values greater than 60x or less than 0x were filtered out.

**Disclaimer**. While this document is based on the information from sources which are considered reliable, Firehawk Analytics, its directors, employees and consultants do not represent, warrant or guarantee, expressly or impliedly, that the information contained in this document is complete or accurate. This document is a private communication to clients and is not intended for public circulation or for the use of any third party, without the prior approval of Firehawk Analytics.