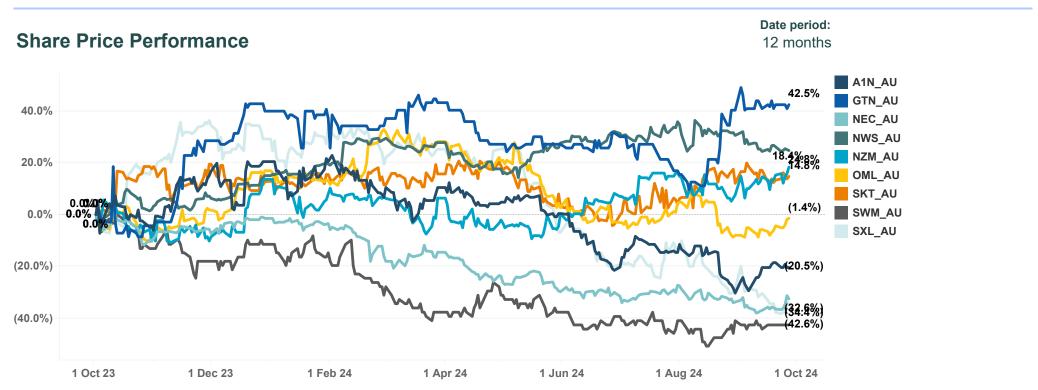

# **Last Share Price & Daily Change (%)**

Note: Only top 5 and bottom 5 movers from the list are shown