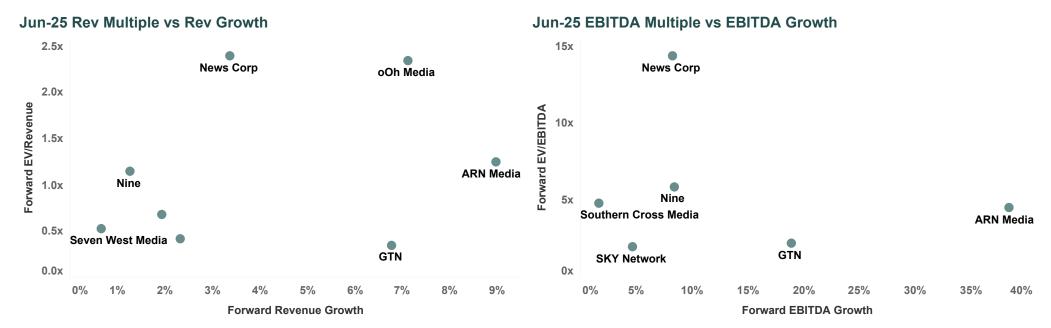

# **Valuation Vs Growth Multiples**

Note: All EV/Revenue values greater than 25x and EV/EBITDA values greater than 60x or less than 0x were filtered out.