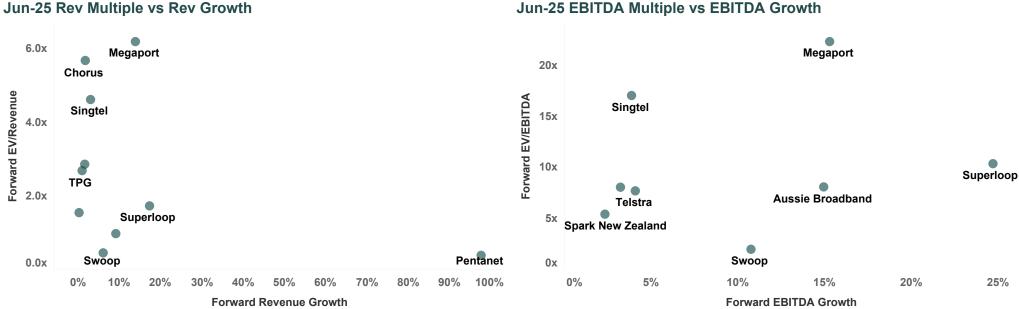

### **Valuation Vs Growth Multiples**

Note: All EV/Revenue values greater than 25x and EV/EBITDA values greater than 60x or less than 0x were filtered out.