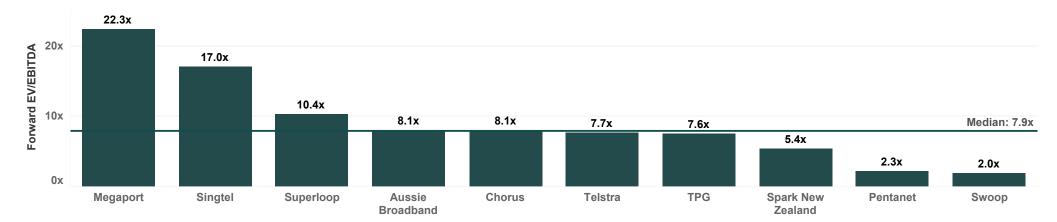

## **Valuation Multiples**

### EV/Jun-25 EBITDA

Note: All EV/Revenue values greater than 25x and EV/EBITDA values greater than 60x or less than 0x were filtered out.

**Disclaimer**. While this document is based on the information from sources which are considered reliable, Firehawk Analytics, its directors, employees and consultants do not represent, warrant or guarantee, expressly or impliedly, that the information contained in this document is complete or accurate. This document is a private communication to clients and is not intended for public circulation or for the use of any third party, without the prior approval of Firehawk Analytics.