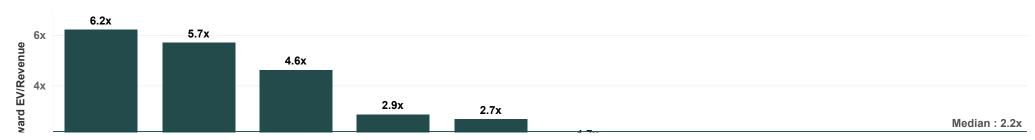

9x     | 10.4x |         | 37.5x |
| Swoop             | 0.5x   | 0.5x | 2.2x      | 2.0x  |         |       |
| Telstra           | 2.9x   | 2.9x | 8.0x      | 7.7x  | 17.6x   | 16.4x |
| TPG               | 2.7x   | 2.7x | 7.6x      | 7.6x  | 27.5x   | 28.9x |
| Average           | 2.9x   | 2.7x | 13.3x     | 9.1x  | 24.9x   | 25.2x |

Note: Blank results are due to a lack of equity research analyst coverage, the EV/Revenue multiple being above 25x, or the EV/EBITDA & EV/EBIT being less than 0x or above 60x. Source: Broker Reports, company disclosures, Firehawk Analytics analysis.

### **Valuation Vs Growth Multiples**





Note: All EV/Revenue values greater than 25x and EV/EBITDA values greater than 60x or less than 0x were filtered out.

## **Valuation Multiples**

### EV/Jun-25 Rev





### EV/Jun-25 EBITDA



Note: All EV/Revenue values greater than 25x and EV/EBITDA values greater than 60x or less than 0x were filtered out.



**Disclaimer**. While this document is based on the information from sources which are considered reliable, Firehawk Analytics, its directors, employees and consultants do not represent, warrant or guarantee, expressly or impliedly, that the information contained in this document is complete or accurate. This document is a private communication to clients and is not intended for public circulation or for the use of any third party, without the prior approval of Firehawk Analytics.