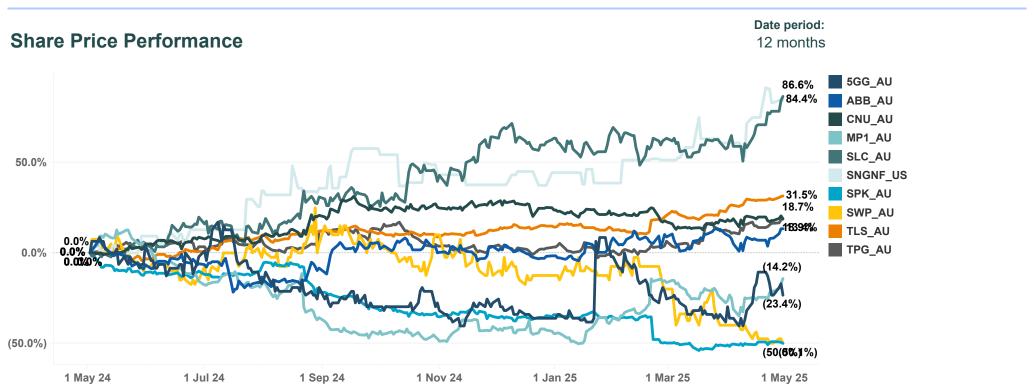

# **Last Share Price & Daily Change (%)**

Note: Only top 5 and bottom 5 movers from the list are shown