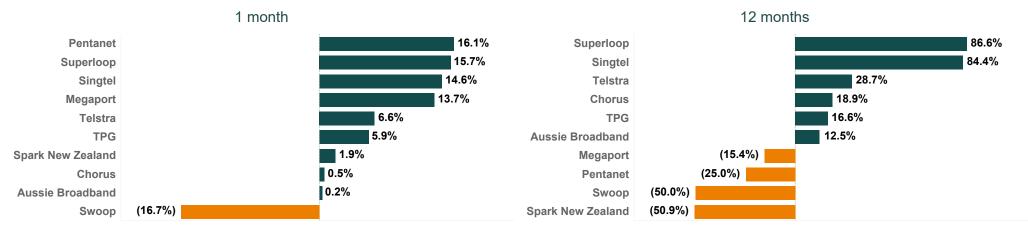

# **Last Share Price & Daily Change (%)**

Note: Only top 5 and bottom 5 movers from the list are shown