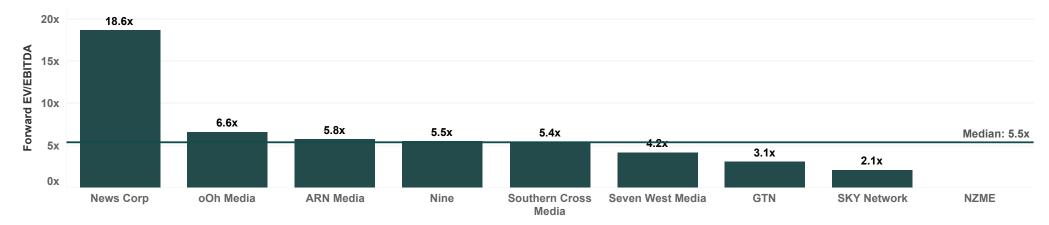

## **Valuation Multiples**

#### EV/Jun-25 EBITDA

Note: All EV/Revenue values greater than 25x and EV/EBITDA values greater than 60x or less than 0x were filtered out.

**Disclaimer**. While this document is based on the information from sources which are considered reliable, Firehawk Analytics, its directors, employees and consultants do not represent, warrant or guarantee, expressly or impliedly, that the information contained in this document is complete or accurate. This document is a private communication to clients and is not intended for public circulation or for the use of any third party, without the prior approval of Firehawk Analytics.