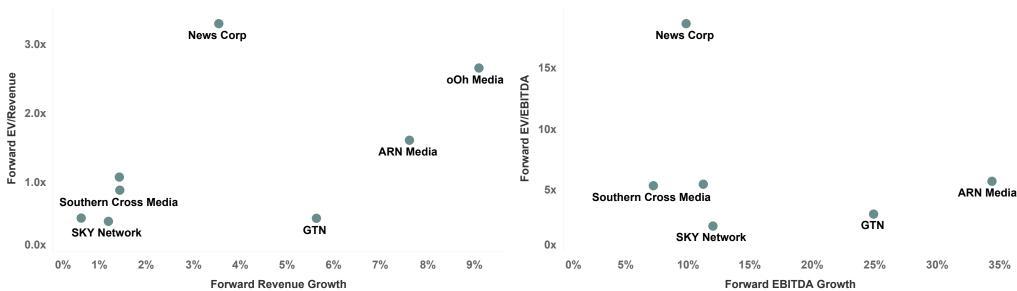

## **Valuation Vs Growth Multiples**

# Jun-25 Rev Multiple vs Rev Growth Jun-25 EBITDA Multiple vs EBITDA Growth

Note: All EV/Revenue values greater than 25x and EV/EBITDA values greater than 60x or less than 0x were filtered out.