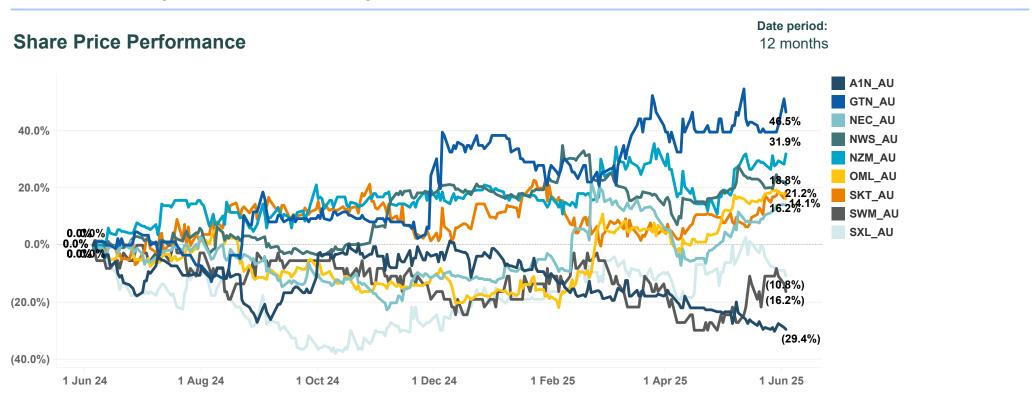

| 5.8x      | 5.4x  | 11.2x   | 9.8x  |
| Average      | 1.4x   | 1.4x | 7.2x      | 6.4x  | 13.0x   | 11.0x |

Note: Blank results are due to a lack of equity research analyst coverage, the EV/Revenue multiple being above 25x, or the EV/EBITDA & EV/EBIT being less than 0x or above 60x. **Source:** Broker Reports, company disclosures, Firehawk Analytics analysis.

## **Valuation Vs Growth Multiples**

# Jun-25 Rev Multiple vs Rev Growth Jun-25 EBITDA Multiple vs EBITDA Growth



Note: All EV/Revenue values greater than 25x and EV/EBITDA values greater than 60x or less than 0x were filtered out.

## **Valuation Multiples**

#### EV/Jun-25 Rev





#### EV/Jun-25 EBITDA



Note: All EV/Revenue values greater than 25x and EV/EBITDA values greater than 60x or less than 0x were filtered out.



**Disclaimer**. While this document is based on the information from sources which are considered reliable, Firehawk Analytics, its directors, employees and consultants do not represent, warrant or guarantee, expressly or impliedly, that the information contained in this document is complete or accurate. This document is a private communication to clients and is not intended for public circulation or for the use of any third party, without the prior approval of Firehawk Analytics.