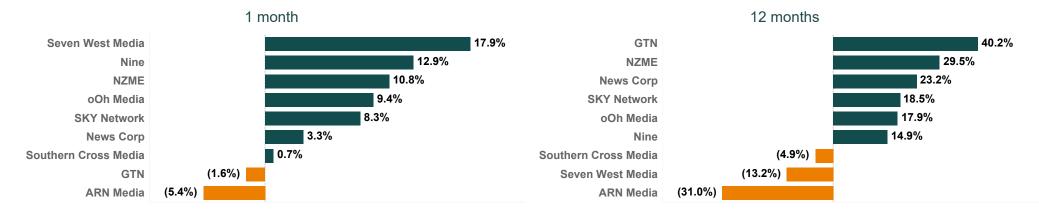

# Media







### .

### 31/05/2025





Note: Only top 5 and bottom 5 movers from the list are shown

### **Valuation Metrics**

|              | EV/Rev |      | EV/EBITDA |       | EV/EBIT |       |
|--------------|--------|------|-----------|-------|---------|-------|
|              | FY24   | FY25 | FY24      | FY25  | FY24    | FY25  |
| ARN Media    | 1.7x   | 1.6x | 7.7x      | 5.8x  | 13.9x   | 12.4x |
| GTN          | 0.5x   | 0.5x | 3.9x      | 3.1x  | 6.0x    | 4.3x  |
| News Corp    | 3.4x   | 3.3x | 20.4x     | 18.6x | 30.0x   | 26.5x |
| Nine         | 1.1x   | 1.1x | 6.1x      | 5.5x  | 9.4x    | 8.0x  |
| NZME         |        |      |           |       |         |       |
| oOh Media    | 2.9x   | 2.7x | 6.6x      | 6.6x  | 21.7x   | 16.5x |
| Seven West M | 0.5x   | 0.5x | 4.2x      | 4.2x  | 5.7x    | 5.8x  |